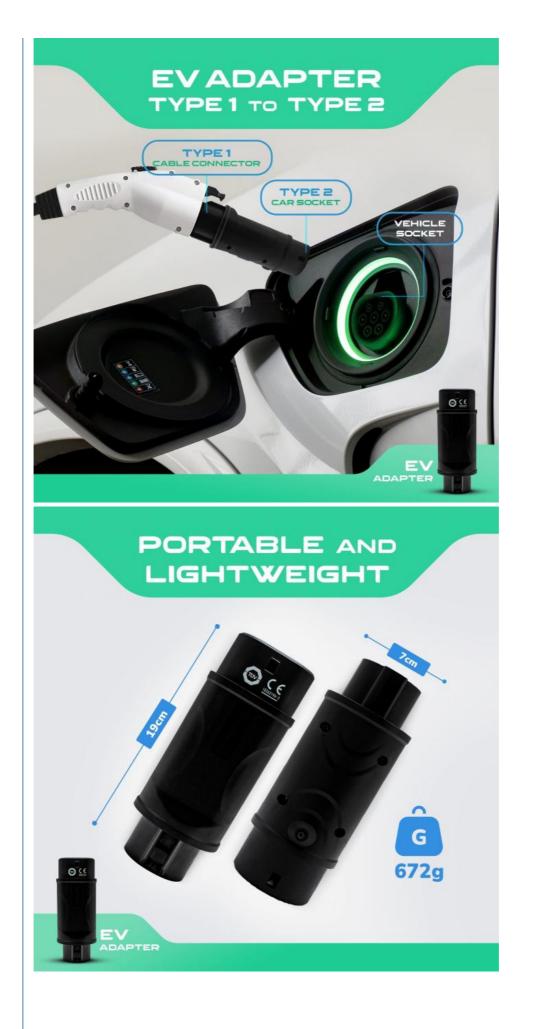

#### Detailed Description of Type1 to Type2 EV Charging Adapter

TYPE 2 COMPATIBLE EV CHARGING CABLE ADAPTER. The EV adapter easily converts from Type 1 to Type 2 connection. The standard SAE J1772 electric vehicle adapter is compatible with most electric vehicles with a Type 2 connector. It is the best choice of charging adapters for Type 2 hybrid and electric car models.

FASTER AND MORE RELIABLE CHARGING WITH PORTABLE TYPE 2 ADAPTER. The connector features IEC 62196 (Type 2 - male) and SAE J1772 (Type 1 - female) charging connectors and delivers 32A (22kW) of power. This adapter allows you to spend less time charging your electric vehicle or hybrid electric vehicle at any public EV charging station or at a home charging station with charging cable type 1.

TYPE 2 PLUG CONVERTER TAILORED TO YOUR NEEDS. The 15 cm EV charging cable adapter type 1 to type 2, lightweight and easy to use. No assembly or installation is required. Simply connect it to your EV charging cable with a separate lock. Multi-purpose Perfect for families with 2 electric cars or plug-in hybrids (PHEV) with different plug types.