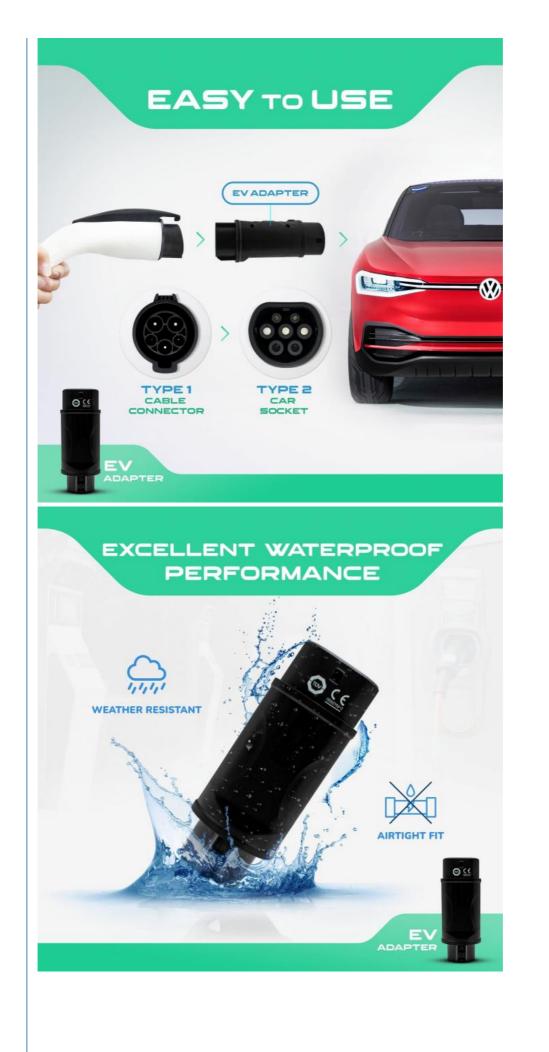

#### Detailed Description of Type1 to Type2 EV Charging Adapter

TYPE 2 COMPATIBLE EV CHARGING CABLE ADAPTER. The EV adapter easily converts from Type 1 to Type 2 connection. The standard SAE J1772 electric vehicle adapter is compatible with most electric vehicles with a Type 2 connector. It is the best choice of charging adapters for Type 2 hybrid and electric car models.

FASTER AND MORE RELIABLE CHARGING WITH PORTABLE TYPE 2 ADAPTER. The connector features IEC 62196 (Type 2 - male) and SAE J1772 (Type 1 - female) charging connectors and delivers 32A (22kW) of power. This adapter allows you to spend less time charging your electric vehicle or hybrid electric vehicle at any public EV charging station or at a home charging station with charging cable type 1.

SAFE & CERTIFIED. The EV car charging cable adapter is CE, TUV certified in the USA and EU to ensure safe outdoor charging. With waterproof protection rating IP55 and operating temperatures from -30° to +85°, the Charging Cable Adapter is heat, pressure, abrasion, impact and non-flammable resistant.