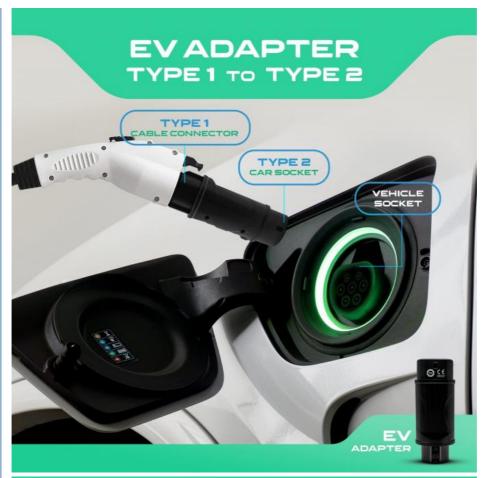

#### Detailed Description of Type1 to Type2 EV Charging Adapter

TYPE 2 COMPATIBLE EV CHARGING CABLE ADAPTER. The EV adapter easily converts from Type 1 to Type 2 connection. The standard SAE J1772 electric vehicle adapter is compatible with most electric vehicles with a Type 2 connector. It is the best choice of charging adapters for Type 2 hybrid and electric car models.

FASTER AND MORE RELIABLE CHARGING WITH PORTABLE TYPE 2 ADAPTER. The connector features IEC 62196 (Type 2 - male) and SAE J1772 (Type 1 - female) charging connectors and delivers 32A (22kW) of power. This adapter allows you to spend less time charging your electric vehicle or hybrid electric vehicle at any public EV charging station or at a home charging station with charging cable type 1.