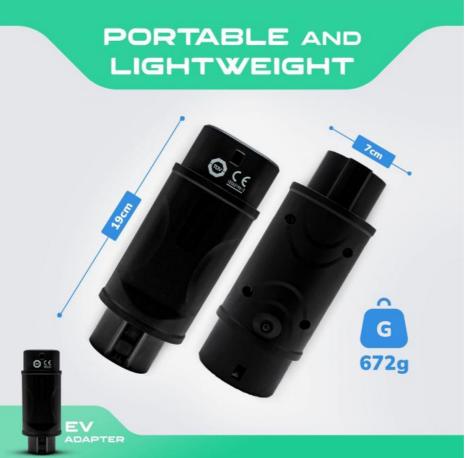

TYPE 2 PLUG CONVERTER TAILORED TO YOUR NEEDS. The 15 cm EV charging cable adapter type 1 to type 2, lightweight and easy to use. No assembly or installation is required. Simply connect it to your EV charging cable with a separate lock. Multi-purpose Perfect for families with 2 electric cars or plug-in hybrids (PHEV) with different plug types.

# Adapter for electric car to convert your charger from American standard to European standard. Ideal for families with 2 EVs or plug-in hybrids with different connector types.

EV charger type 1 adapter for type 2 EV: This EV type 1 type 2 charging adapter is suitable for type 2 EVs charging, 16A-32A(max 32A), 1 pound makes it easy to carry.