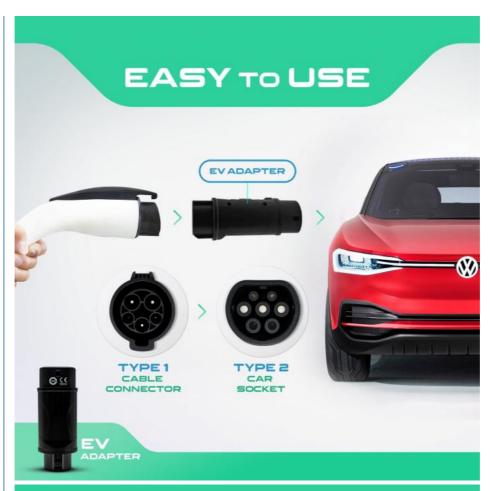

#### Detailed Description of Type1 to Type2 EV Charging Adapter

TYPE 2 COMPATIBLE EV CHARGING CABLE ADAPTER. The EV adapter easily converts from Type 1 to Type 2 connection. The standard SAE J1772 electric vehicle adapter is compatible with most electric vehicles with a Type 2 connector. It is the best choice of charging adapters for Type 2 hybrid and electric car models.

FASTER AND MORE RELIABLE CHARGING WITH PORTABLE TYPE 2 ADAPTER. The connector features IEC 62196 (Type 2 - male) and SAE J1772 (Type 1 - female) charging connectors and delivers 32A (22kW) of power. This adapter allows you to spend less time charging your electric vehicle or hybrid electric vehicle at any public EV charging station or at a home charging station with charging cable type 1.

Compact Type 1 to Type 2 EV charger converter,: Convert your EV charger Type 1 tethered cable plug to a Type 2 EV charge plug. This Electric vehicle adaptor is Designed to charge your Type 2 electric car from Type 1 tethered cable plug. Type 1 J1772 EV Adapter has Two Sides: one side is J1772 EV male plug which connected to type 1 female EV plug, another

side is IEC 62196-2 plug(7pins) connected to your type 2 Electric car.

EV electric car charger adapter cable 16A-32A&EVS Compatible: Suitable for most type 2 electric vehicles from Audi,
Porsche, Tesla(EU standard), VW and more......