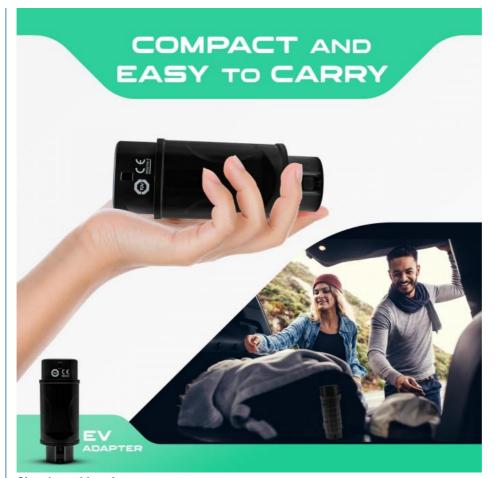

TYPE 2 PLUG CONVERTER TAILORED TO YOUR NEEDS. The 15 cm EV charging cable adapter type 1 to type 2, lightweight and easy to use. No assembly or installation is required. Simply connect it to your EV charging cable with a separate lock. Multi-purpose Perfect for families with 2 electric cars or plug-in hybrids (PHEV) with different plug types.

# Adapter for electric car to convert your charger from American standard to European standard. Ideal for families with 2 EVs or plug-in hybrids with different connector types.

EV charger type 1 adapter for type 2 EV: This EV type 1 type 2 charging adapter is suitable for type 2 EVs charging, 16A-32A(max 32A), 1 pound makes it easy to carry.