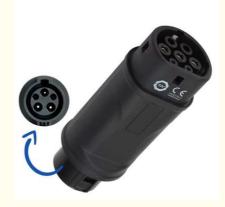

Compact Type 1 to Type 2 EV charger converter,: Convert your EV charger Type 1 tethered cable plug to a Type 2 EV charge plug. This Electric vehicle adaptor is Designed to charge your Type 2 electric car from Type 1 tethered cable plug. Type 1 J1772 EV Adapter has Two Sides: one side is J1772 EV male plug which connected to type 1 female EV plug, another

side is IEC 62196-2 plug(7pins) connected to your type 2 Electric car.

EV electric car charger adapter cable 16A-32A&EVS Compatible: Suitable for most type 2 electric vehicles from Audi,
Porsche, Tesla(EU standard), VW and more......