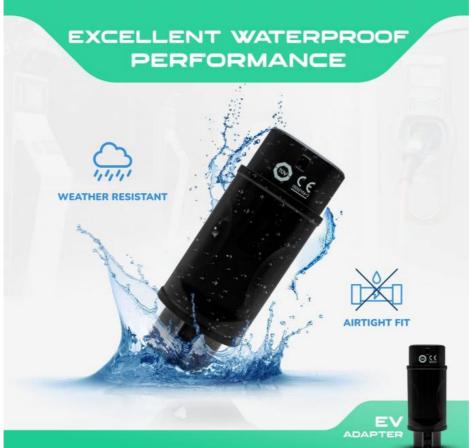

SAFE & CERTIFIED. The EV car charging cable adapter is CE, TUV certified in the USA and EU to ensure safe outdoor charging. With waterproof protection rating IP55 and operating temperatures from -30° to +85°, the Charging Cable Adapter is heat, pressure, abrasion, impact and non-flammable resistant.

#### Charging cable safety:

The cable should be kept out of puddles but can be kept outside.

Please remember to use the rubber cover to keep moisture from the connector when not in use. The vehicle will not charge if it senses moisture.

Moisture is the most common issue experienced and will lead to corrosion of the pins, so keep dry.

MINKO (SZ) TECHNOLOGY CO., LIMITED

+8613539872669

yumiko@szminko.com

evstationcharger.com

309 West Lake Industrial Zone, Cuishan Road, Dongxiao Street, Luohu District, SZ