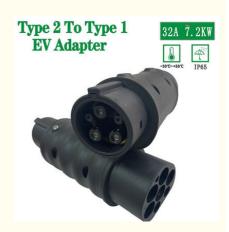

FASTER AND MORE RELIABLE CHARGING WITH PORTABLE TYPE 2 ADAPTER. The connector features IEC 62196 (Type 2 - male) and SAE J1772 (Type 1 - female) charging connectors and delivers 32A (22kW) of power. This adapter allows you to spend less time charging your electric vehicle or hybrid electric vehicle at any public EV charging station or at a home charging station with charging cable type 1.

# Adapter for electric car to convert your charger from American standard to European standard. Ideal for families with 2 EVs or plug-in hybrids with different connector types.

EV charger type 1 adapter for type 2 EV: This EV type 1 type 2 charging adapter is suitable for type 2 EVs charging, 16A-32A(max 32A), 1 pound makes it easy to carry.