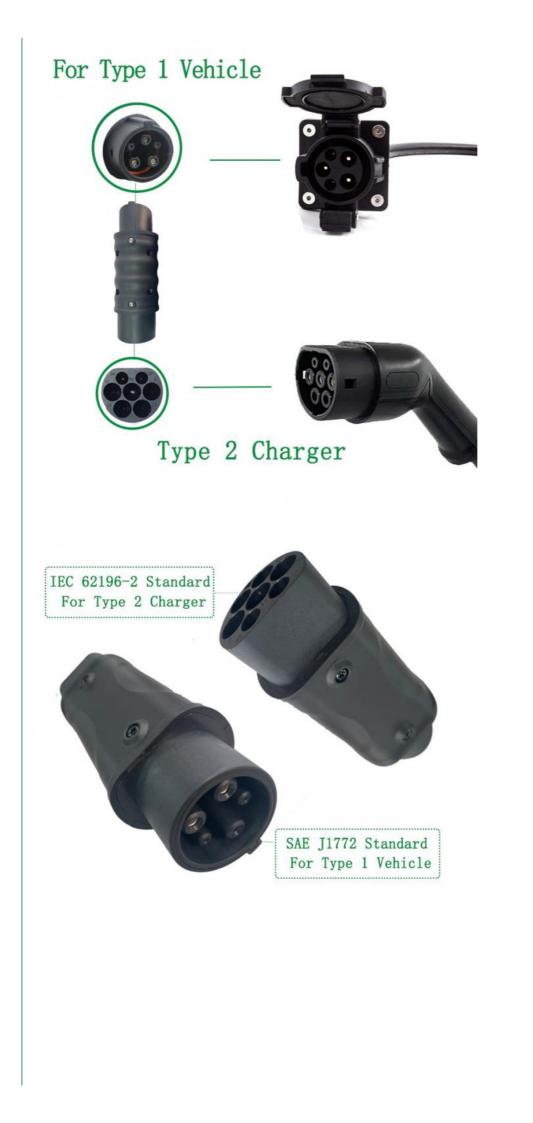

Compact Type 1 to Type 2 EV charger converter,: Convert your EV charger Type 1 tethered cable plug to a Type 2 EV charge plug. This Electric vehicle adaptor is Designed to charge your Type 2 electric car from Type 1 tethered cable plug. Type 1 J1772 EV Adapter has Two Sides: one side is J1772 EV male plug which connected to type 1 female EV plug, another side is IEC 62196-2 plug(7pins) connected to your type 2 Electric car.