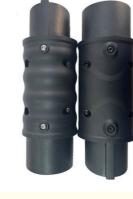

#### EV Charger Adapter Type2 to Type1 Max 32A IEC 62196 to SAE J1772 Car Charger Converter AC

#### Detailed Description of Type1 to Type2 EV Charging Adapter

TYPE 2 COMPATIBLE EV CHARGING CABLE ADAPTER. The EV adapter easily converts from Type 1 to Type 2 connection. The standard SAE J1772 electric vehicle adapter is compatible with most electric vehicles with a Type 2 connector. It is the best choice of charging adapters for Type 2 hybrid and electric car models.