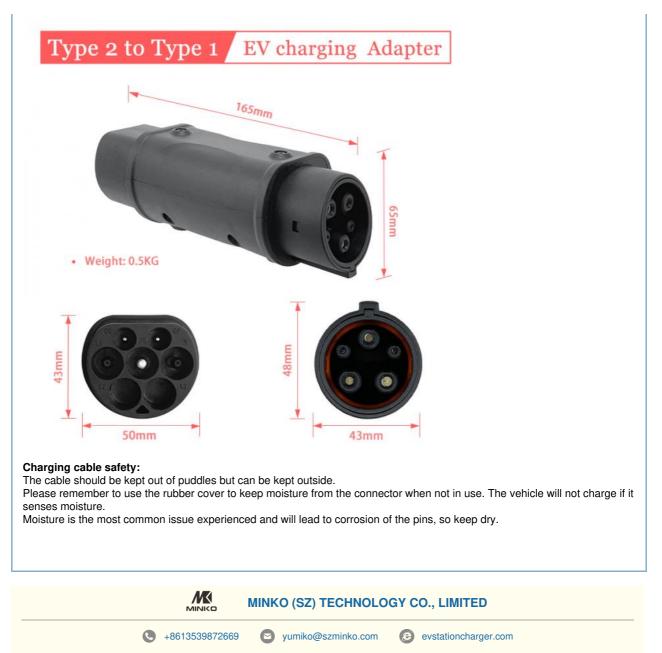

## More Images

#### EV Charger Adapter Type2 to Type1 Max 32A IEC 62196 to SAE J1772 Car Charger Converter AC

#### Detailed Description of Type1 to Type2 EV Charging Adapter

TYPE 2 COMPATIBLE EV CHARGING CABLE ADAPTER. The EV adapter easily converts from Type 1 to Type 2 connection. The standard SAE J1772 electric vehicle adapter is compatible with most electric vehicles with a Type 2 connector. It is the best choice of charging adapters for Type 2 hybrid and electric car models.