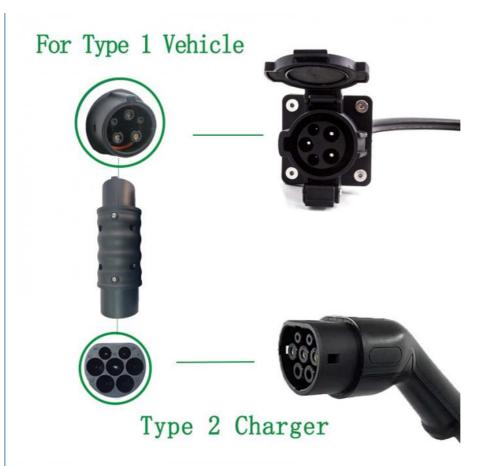

#### Detailed Description of Type1 to Type2 EV Charging Adapter

TYPE 2 COMPATIBLE EV CHARGING CABLE ADAPTER. The EV adapter easily converts from Type 1 to Type 2 connection. The standard SAE J1772 electric vehicle adapter is compatible with most electric vehicles with a Type 2 connector. It is the best choice of charging adapters for Type 2 hybrid and electric car models.

FASTER AND MORE RELIABLE CHARGING WITH PORTABLE TYPE 2 ADAPTER. The connector features IEC 62196 (Type 2 - male) and SAE J1772 (Type 1 - female) charging connectors and delivers 32A (22kW) of power. This adapter allows you to spend less time charging your electric vehicle or hybrid electric vehicle at any public EV charging station or at a home charging station with charging cable type 1.

Compact Type 1 to Type 2 EV charger converter,: Convert your EV charger Type 1 tethered cable plug to a Type 2 EV charge plug. This Electric vehicle adaptor is Designed to charge your Type 2 electric car from Type 1 tethered cable plug. Type 1 J1772 EV Adapter has Two Sides: one side is J1772 EV male plug which connected to type 1 female EV plug, another

side is IEC 62196-2 plug(7pins) connected to your type 2 Electric car.

EV electric car charger adapter cable 16A-32A&EVS Compatible: Suitable for most type 2 electric vehicles from Audi,

Porsche, Tesla(EU standard), VW and more....... Note: this adapter is not compatible with some tesla model car and BMW. Please check wheather you'r type 2 car meet IEC62196-2 standard before order.