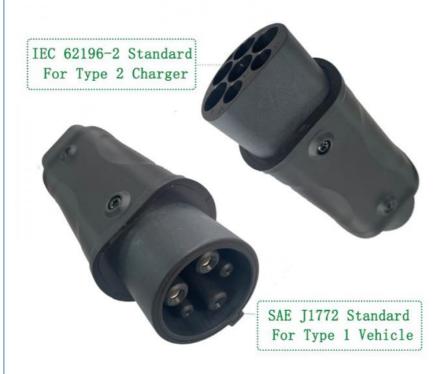

#### Detailed Description of Type1 to Type2 EV Charging Adapter

TYPE 2 COMPATIBLE EV CHARGING CABLE ADAPTER. The EV adapter easily converts from Type 1 to Type 2 connection. The standard SAE J1772 electric vehicle adapter is compatible with most electric vehicles with a Type 2 connector. It is the best choice of charging adapters for Type 2 hybrid and electric car models.

FASTER AND MORE RELIABLE CHARGING WITH PORTABLE TYPE 2 ADAPTER. The connector features IEC 62196 (Type 2 - male) and SAE J1772 (Type 1 - female) charging connectors and delivers 32A (22kW) of power. This adapter allows you to spend less time charging your electric vehicle or hybrid electric vehicle at any public EV charging station or at a home charging station with charging cable type 1.

Compact Type 1 to Type 2 EV charger converter,: Convert your EV charger Type 1 tethered cable plug to a Type 2 EV charge plug. This Electric vehicle adaptor is Designed to charge your Type 2 electric car from Type 1 tethered cable plug. Type 1 J1772 EV Adapter has Two Sides: one side is J1772 EV male plug which connected to type 1 female EV plug, another

side is IEC 62196-2 plug(7pins) connected to your type 2 Electric car.

EV electric car charger adapter cable 16A-32A&EVS Compatible: Suitable for most type 2 electric vehicles from Audi,

Porsche, Tesla(EU standard), VW and more....... Note: this adapter is not compatible with some tesla model car and BMW. Please check wheather you'r type 2 car meet IEC62196-2 standard before order.