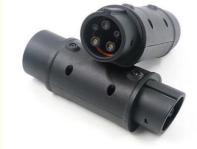

#### Detailed Description of Type1 to Type2 EV Charging Adapter

TYPE 2 COMPATIBLE EV CHARGING CABLE ADAPTER. The EV adapter easily converts from Type 1 to Type 2 connection. The standard SAE J1772 electric vehicle adapter is compatible with most electric vehicles with a Type 2 connector. It is the best choice of charging adapters for Type 2 hybrid and electric car models.

FASTER AND MORE RELIABLE CHARGING WITH PORTABLE TYPE 2 ADAPTER. The connector features IEC 62196 (Type 2 - male) and SAE J1772 (Type 1 - female) charging connectors and delivers 32A (22kW) of power. This adapter allows you to spend less time charging your electric vehicle or hybrid electric vehicle at any public EV charging station or at a home charging station with charging cable type 1.