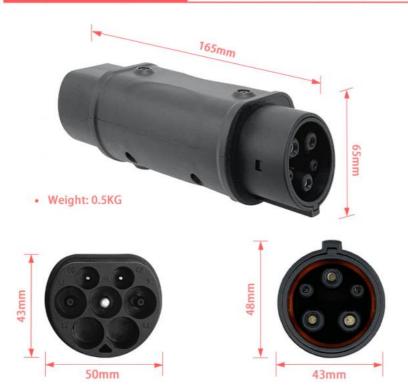

#### **Product Specification**

POM . Housing: · Rated Voltage: AC 250V Current: 32A • Power: 22kW

• Plug Lifespan: >10000 Times

Protection Class: IP55

· Highlight: 22kw ev charging adaptors,

32a ev charger tesla adapter, 250v ev charger tesla adapter

TYPE 2 PLUG CONVERTER TAILORED TO YOUR NEEDS. The 15 cm EV charging cable adapter type 1 to type 2, lightweight and easy to use. No assembly or installation is required. Simply connect it to your EV charging cable with a separate lock. Multi-purpose Perfect for families with 2 electric cars or plug-in hybrids (PHEV) with different plug types.

#### Specification of Type2 to Type1 EV Charging Adapter

| European standard AC adapter    |                   |                            |                             |
|---------------------------------|-------------------|----------------------------|-----------------------------|
| Model                           | Type2 to<br>Type1 | Certification              | CE                          |
| Power                           | 22kw              | Housing                    | POM                         |
| Current                         | 32A               | Pins                       | Copper,alloy, silver plated |
| Rated voltage                   | 250V AC           | Plug lifespan              | >10000 times                |
| Protection class                | IP55              | Working<br>temperature     | -30°C~+85°C                 |
| Insulation resistance 0.7mΩ Max |                   | Warranty                   | 12 months                   |
| Product insertion force         |                   | 45 <f<80n< td=""></f<80n<> |                             |