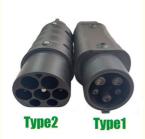

Compact Type 1 to Type 2 EV charger converter,: Convert your EV charger Type 1 tethered cable plug to a Type 2 EV charge plug. This Electric vehicle adaptor is Designed to charge your Type 2 electric car from Type 1 tethered cable plug. Type 1 J1772 EV Adapter has Two Sides: one side is J1772 EV male plug which connected to type 1 female EV plug, another

side is IEC 62196-2 plug(7pins) connected to your type 2 Electric car.

EV electric car charger adapter cable 16A-32A&EVS Compatible: Suitable for most type 2 electric vehicles from Audi,

Porsche, Tesla(EU standard), VW and more....... Note: this adapter is not compatible with some tesla model car and BMW. Please check wheather you'r type 2 car meet IEC62196-2 standard before order.