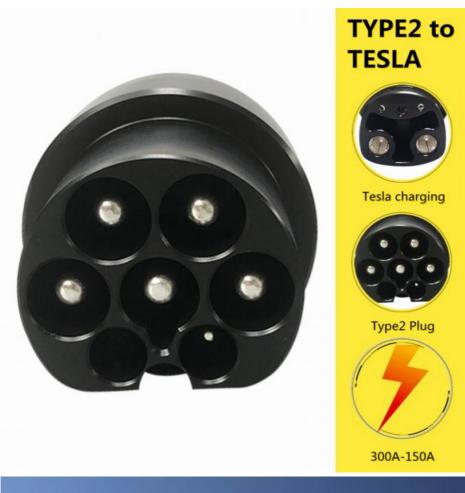

### **Product Specification**

Housing: POMRated Voltage: DC 500VCurrent: 200APower: 22kW

• Plug Lifespan: >10000 Times

Protection Class:

• Highlight: J1772 tesla type 2 charger adapter,

ip55 tesla type 2 adapter, 500v tesla type 2 adapter

#### Specification of Type2 to Tesla Charger Adapter

| European standard DC adapter |                 |                            |                             |
|------------------------------|-----------------|----------------------------|-----------------------------|
| Model                        | TYPE2-T         | Certification              | CE                          |
| Power                        | UP to<br>100Kwh | Housing                    | РОМ                         |
| Current                      | 200A            | Pins                       | Copper,alloy, silver plated |
| Rated voltage                | 500V DC         | Plug lifespan              | >10000 times                |
| Protection class             | IP55            | Working<br>temperature     | -30°C~+85°C                 |
| Insulation resistance        | 0.7mΩ Max       | Warranty                   | 12 months                   |
| Product insertion force      |                 | 45 <f<80n< td=""></f<80n<> |                             |