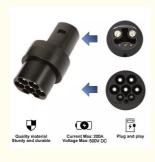

### **Product Specification**

Housing: POMRated Voltage: DC 500VCurrent: 200APower: 22kW

• Plug Lifespan: >10000 Times

Protection Class:

• Highlight: J1772 tesla type 2 charger adapter,

ip55 tesla type 2 adapter, 500v tesla type 2 adapter

#### Specification of Type2 to Tesla Charger Adapter

| European standard DC adapter |                 |                            |                             |
|------------------------------|-----------------|----------------------------|-----------------------------|
| Model                        | TYPE2-T         | Certification              | CE                          |
| Power                        | UP to<br>100Kwh | Housing                    | РОМ                         |
| Current                      | 200A            | Pins                       | Copper,alloy, silver plated |
| Rated voltage                | 500V DC         | Plug lifespan              | >10000 times                |
| Protection class             | IP55            | Working<br>temperature     | -30°C~+85°C                 |
| Insulation resistance        | 0.7mΩ Max       | Warranty                   | 12 months                   |
| Product insertion force      |                 | 45 <f<80n< td=""></f<80n<> |                             |