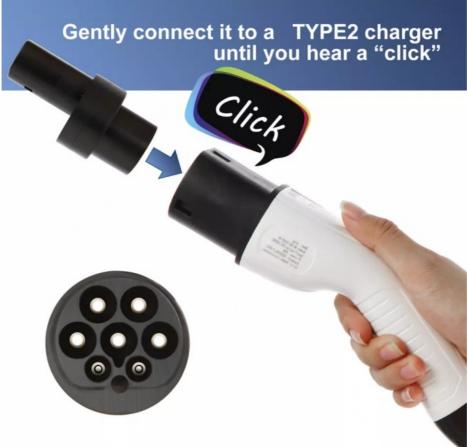

#### **Detailed Description of Type2 to Tesla Charger Adapter**

The Type 1 (J1772) to Type 2 (62196-2) adapter allows you to charge your Type 2 car (eg Tesla, Hyundai, Renault, Jaguar, Nissan) from any J1772 charging station. It's rated for 32A charging and has been tested in Australia using our own EVs.

Compact Type 1 to Type 2 EV charger converter,: Convert your EV charger Type 1 tethered cable plug to a Type 2 EV charge plug. This Electric vehicle adaptor is Designed to charge your Type 2 electric car from Type 1 tethered cable plug.

Type 1 J1772 EV Adapter has Two Sides: one side is J1772 EV male plug which connected to type 1 female EV plug, another side is IEC 62196-2 plug(7pins) connected to your type 2 Electric car.

EV electric car charger adapter cable 16A-32Á&EVS Compatible: Suitable for most type 2 electric vehicles from Audi, Porsche, Tesla(EU standard), VW and more......