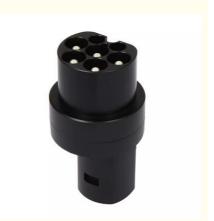

# Type 2 To Tesla Electric Vehicle Charging Adapter DC 500V Tesla Charging Connector

#### Type 2 to Tesla Electric Vehicle Charging Adapter DC 500V Tesla Charging Connector

#### Specification of Type2 to Tesla Charger Adapter

| European standard DC adapter |                 |                            |                             |
|------------------------------|-----------------|----------------------------|-----------------------------|
| Model                        | TYPE2-T         | Certification              | CE                          |
| Power                        | UP to<br>100Kwh | Housing                    | РОМ                         |
| Current                      | 200A            | Pins                       | Copper,alloy, silver plated |
| Rated voltage                | 500V DC         | Plug lifespan              | >10000 times                |
| Protection class             | IP55            | Working<br>temperature     | -30°C~+85°C                 |
| Insulation resistance        | 0.7mΩ Max       | Warranty                   | 12 months                   |
| Product insertion force      |                 | 45 <f<80n< td=""></f<80n<> |                             |