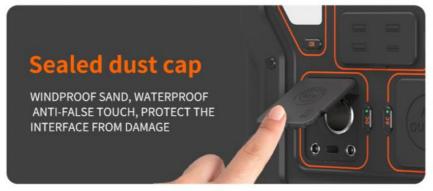

#### **Product Specification**

| 300W                                                                |
|---------------------------------------------------------------------|
| 266.4Wh (22.2V/12Ah or 3.7V/72000mAh)                               |
| UL Li-ion                                                           |
| LCD display                                                         |
| Battery remaining capacity, Battery fault, total output power, Over |
| temperature,input power                                             |
| DC15V/4A(60W max,adapter with UL,CCC,CE,PSE,FCC)                    |
| About 5∼6H                                                          |
| MPPT                                                                |
| 18-23V/3A(60W max)                                                  |
| 32~104°F(0°C~40°C)                                                  |
| Type-C output:PD 60W(5V3A,9V3A,12V3A,15V3A,20V3A)*1                 |
| USB output:QC3.0(18W/5V3A,9V2A,12V1.5A)*3(total 54W)                |
| 10W                                                                 |
| 12V/10A(120W)                                                       |
| 12V/5A/DC5521*2(total 120W)                                         |
| W*2(total 10W Max)                                                  |
| SOS,flashlight                                                      |
| Output waveform:pure sinewave                                       |
| Output voltage:110V(US/JP) or 220V(EU/UK/AU/CN) (AC output          |
| voltage and frequency are customized, according to different        |
| countries and regions.Please refer to the actual product)           |
| Output frequency: 50/60Hz                                           |
| Peak AC output:600W                                                 |
| AC continuous output: 300W                                          |
| 14~104°F(-10~40°C)                                                  |
| 273*181*244mm/about 3.95kg                                          |
| 59*30*32CM/about 17Kg/3PCS                                          |
| over-charging, short-circuit ,low-voltage,over-temperatature and    |
| over-discharging protection                                         |
| Oranger+gray,Blue+gray,Red+gray,Green+gray                          |
| ABS+PC ( fireproofing V0)                                           |
| -15~45°C                                                            |
| 10%~90%                                                             |
| 1*M300 portable power supply, 1*60W power supply,1*User             |
| nual, ,color box packaging,1*MC4 charging cable, 1*vehicle          |
| charging cable                                                      |
| 12 months                                                           |
| 1-2                                                                 |
|                                                                     |