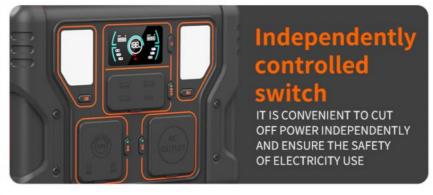

#### **Product Specification**

| 300W                                                                |
|---------------------------------------------------------------------|
| 266.4Wh (22.2V/12Ah or 3.7V/72000mAh)                               |
| UL Li-ion                                                           |
| LCD display                                                         |
| Battery remaining capacity, Battery fault, total output power, Over |
| temperature,input power                                             |
| DC15V/4A(60W max,adapter with UL,CCC,CE,PSE,FCC)                    |
| About 5∼6H                                                          |
| MPPT                                                                |
| 18-23V/3A(60W max)                                                  |
| 32~104°F(0°C~40°C)                                                  |
| Type-C output:PD 60W(5V3A,9V3A,12V3A,15V3A,20V3A)*1                 |
| USB output:QC3.0(18W/5V3A,9V2A,12V1.5A)*3(total 54W)                |
| 10W                                                                 |
| 12V/10A(120W)                                                       |
| 12V/5A/DC5521*2(total 120W)                                         |
| W*2(total 10W Max)                                                  |
| SOS,flashlight                                                      |
| Output waveform:pure sinewave                                       |
| Output voltage:110V(US/JP) or 220V(EU/UK/AU/CN) (AC output          |
| voltage and frequency are customized, according to different        |
| countries and regions.Please refer to the actual product)           |
| Output frequency: 50/60Hz                                           |
| Peak AC output:600W                                                 |
| AC continuous output: 300W                                          |
| 14~104°F(-10~40°C)                                                  |
| 273*181*244mm/about 3.95kg                                          |
| 59*30*32CM/about 17Kg/3PCS                                          |
| over-charging, short-circuit ,low-voltage,over-temperatature and    |
| over-discharging protection                                         |
| Oranger+gray,Blue+gray,Red+gray,Green+gray                          |
| ABS+PC ( fireproofing V0)                                           |
| -15~45°C                                                            |
| 10%~90%                                                             |
| 1*M300 portable power supply, 1*60W power supply,1*User             |
| nual, ,color box packaging,1*MC4 charging cable, 1*vehicle          |
| charging cable                                                      |
| 12 months                                                           |
| 1-2                                                                 |
|                                                                     |