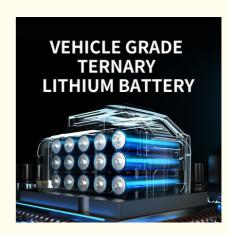

#### **Description of Portable Power Station**

Portable power station is equipped with 300Wh lithium-ion battery pack, which contains upgraded chip, supports fast charging function and more than 1000 recycling times. Pure Sine Wave technology AC outlets deliver stable and safe power, without damage and reduces audible and electrical noise.

#### **Product Specification**

| 300W                                                                |
|---------------------------------------------------------------------|
| 266.4Wh (22.2V/12Ah or 3.7V/72000mAh)                               |
| UL Li-ion                                                           |
| LCD display                                                         |
| Battery remaining capacity, Battery fault, total output power, Over |
| temperature,input power                                             |
| DC15V/4A(60W max,adapter with UL,CCC,CE,PSE,FCC)                    |
| About 5∼6H                                                          |
| MPPT                                                                |
| 18-23V/3A(60W max)                                                  |
| 32~104°F(0°C~40°C)                                                  |
| Type-C output:PD 60W(5V3A,9V3A,12V3A,15V3A,20V3A)*1                 |
| USB output:QC3.0(18W/5V3A,9V2A,12V1.5A)*3(total 54W)                |
| 10W                                                                 |
| 12V/10A(120W)                                                       |
| 12V/5A/DC5521*2(total 120W)                                         |
| W*2(total 10W Max)                                                  |
| SOS,flashlight                                                      |
| Output waveform:pure sinewave                                       |
| Output voltage:110V(US/JP) or 220V(EU/UK/AU/CN) (AC output          |
| voltage and frequency are customized, according to different        |
| countries and regions.Please refer to the actual product)           |
| Output frequency: 50/60Hz                                           |
| Peak AC output:600W                                                 |
| AC continuous output: 300W                                          |
| 14~104°F(-10~40°C)                                                  |
| 273*181*244mm/about 3.95kg                                          |
| 59*30*32CM/about 17Kg/3PCS                                          |
| over-charging, short-circuit ,low-voltage,over-temperatature and    |
| over-discharging protection                                         |
| Oranger+gray,Blue+gray,Red+gray,Green+gray                          |
| ABS+PC ( fireproofing V0)                                           |
| -15~45°C                                                            |
| 10%~90%                                                             |
| 1*M300 portable power supply, 1*60W power supply,1*User             |
| nual, ,color box packaging,1*MC4 charging cable, 1*vehicle          |
| charging cable                                                      |
| 12 months                                                           |
| 1-2                                                                 |
|                                                                     |