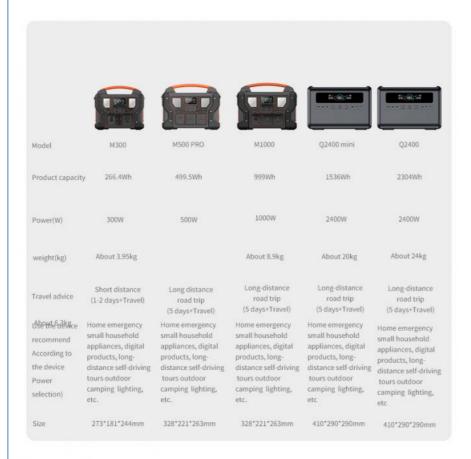

**Apply to:**Home emergency, small household appliances, digital products (such as UAV, mobile phone, computer, notebook,camera, handheld head, car refrigerator, etc.), long-distance self-driving travel, outdoor camping, lighting, picnic, wild fishing,environmental monitoring, geological exploration, car electricity, medical equipment and other scenes.

#### **Product Specification**

| 300W                                                                |
|---------------------------------------------------------------------|
| 266.4Wh (22.2V/12Ah or 3.7V/72000mAh)                               |
| UL Li-ion                                                           |
| LCD display                                                         |
| Battery remaining capacity, Battery fault, total output power, Over |
| temperature,input power                                             |
| DC15V/4A(60W max,adapter with UL,CCC,CE,PSE,FCC)                    |
| About 5∼6H                                                          |
| MPPT                                                                |
| 18-23V/3A(60W max)                                                  |
| 32~104°F(0°C~40°C)                                                  |
| Type-C output:PD 60W(5V3A,9V3A,12V3A,15V3A,20V3A)*1                 |
| USB output:QC3.0(18W/5V3A,9V2A,12V1.5A)*3(total 54W)                |
| 10W                                                                 |
| 12V/10A(120W)                                                       |
| 12V/5A/DC5521*2(total 120W)                                         |
| W*2(total 10W Max)                                                  |
| SOS,flashlight                                                      |
| Output waveform:pure sinewave                                       |
| Output voltage:110V(US/JP) or 220V(EU/UK/AU/CN) (AC output          |
| voltage and frequency are customized, according to different        |
| countries and regions.Please refer to the actual product)           |
| Output frequency: 50/60Hz                                           |
| Peak AC output:600W                                                 |
| AC continuous output: 300W                                          |
| 14~104°F(-10~40°C)                                                  |
| 273*181*244mm/about 3.95kg                                          |
| 59*30*32CM/about 17Kg/3PCS                                          |
| over-charging, short-circuit ,low-voltage,over-temperatature and    |
| over-discharging protection                                         |
| Oranger+gray,Blue+gray,Red+gray,Green+gray                          |
| ABS+PC ( fireproofing V0)                                           |
| -15~45°C                                                            |
| 10%~90%                                                             |
| 1*M300 portable power supply, 1*60W power supply,1*User             |
| nual, ,color box packaging,1*MC4 charging cable, 1*vehicle          |
| charging cable                                                      |
| 12 months                                                           |
| 1-2                                                                 |
|                                                                     |