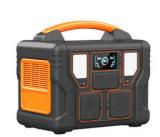

# Portable Power Station 300W 266.4Wh Battery Household Outdoor Dual-Use Backup Power AC /DC/ Output

### Portable Power Station 300W 266.4Wh Battery Household Outdoor Dual-use Backup Power AC /DC/ Output

#### **Description of Portable Power Station**

Portable power station is equipped with 300Wh lithium-ion battery pack, which contains upgraded chip, supports fast charging function and more than 1000 recycling times. Pure Sine Wave technology AC outlets deliver stable and safe power, without damage and reduces audible and electrical noise.