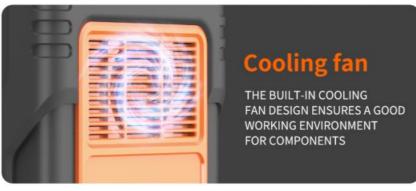

#### **Product Specification**

| 300W                                                                |
|---------------------------------------------------------------------|
| 266.4Wh (22.2V/12Ah or 3.7V/72000mAh)                               |
| UL Li-ion                                                           |
| LCD display                                                         |
| Battery remaining capacity, Battery fault, total output power, Over |
| temperature,input power                                             |
| DC15V/4A(60W max,adapter with UL,CCC,CE,PSE,FCC)                    |
| About 5∼6H                                                          |
| MPPT                                                                |
| 18-23V/3A(60W max)                                                  |
| 32~104°F(0°C~40°C)                                                  |
| Type-C output:PD 60W(5V3A,9V3A,12V3A,15V3A,20V3A)*1                 |
| USB output:QC3.0(18W/5V3A,9V2A,12V1.5A)*3(total 54W)                |
| 10W                                                                 |
| 12V/10A(120W)                                                       |
| 12V/5A/DC5521*2(total 120W)                                         |
| W*2(total 10W Max)                                                  |
| SOS,flashlight                                                      |
| Output waveform:pure sinewave                                       |
| Output voltage:110V(US/JP) or 220V(EU/UK/AU/CN) (AC output          |
| voltage and frequency are customized, according to different        |
| countries and regions.Please refer to the actual product)           |
| Output frequency: 50/60Hz                                           |
| Peak AC output:600W                                                 |
| AC continuous output: 300W                                          |
| 14~104°F(-10~40°C)                                                  |
| 273*181*244mm/about 3.95kg                                          |
| 59*30*32CM/about 17Kg/3PCS                                          |
| over-charging, short-circuit ,low-voltage,over-temperatature and    |
| over-discharging protection                                         |
| Oranger+gray,Blue+gray,Red+gray,Green+gray                          |
| ABS+PC ( fireproofing V0)                                           |
| -15~45°C                                                            |
| 10%~90%                                                             |
| 1*M300 portable power supply, 1*60W power supply,1*User             |
| nual, ,color box packaging,1*MC4 charging cable, 1*vehicle          |
| charging cable                                                      |
| 12 months                                                           |
| 1-2                                                                 |
|                                                                     |