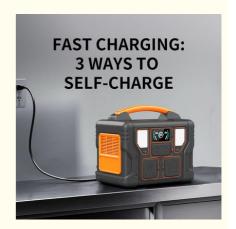

## **Product Specification**

Rated Power AC: 300WCapacity: 266.4Wh

Power Indicate: LCD Display LCD
 Solar Charging Input: 18-23V/3A(60W Max)

• Wireless Charge Output: 10W

• Discharging Temperature

Range:

14~104°F(-10~40°C)

#### **Product Specification**

| Product Specification       |                                                                     |
|-----------------------------|---------------------------------------------------------------------|
| Rated Power AC              | 300W                                                                |
| Capacity                    | 266.4Wh (22.2V/12Ah or 3.7V/72000mAh)                               |
| Battery type                | UL Li-ion                                                           |
| Power Indicate              | LCD display                                                         |
| LCD Display                 | Battery remaining capacity, Battery fault, total output power, Over |
|                             | temperature,input power                                             |
| DC Input                    | DC15V/4A(60W max,adapter with UL,CCC,CE,PSE,FCC)                    |
| DC fully Charging           | About 5∼6H                                                          |
| Time                        |                                                                     |
| Solar Controller Model      | MPPT                                                                |
| Solar Charging Input        | 18-23V/3A(60W max)                                                  |
| Charging Temperature        | 32~104°F(0°C~40°C)                                                  |
| Range                       |                                                                     |
| USB Output                  | Type-C output:PD 60W(5V3A,9V3A,12V3A,15V3A,20V3A)*1                 |
|                             | USB output:QC3.0(18W/5V3A,9V2A,12V1.5A)*3(total 54W)                |
| Wireless Charge<br>Output   | 10W                                                                 |
| Cigarret Lighter output     | 12V/10A(120W)                                                       |
| DC output                   | 12V/5A/DC5521*2(total 120W)                                         |
| LED light                   | 5W*2(total 10W Max)                                                 |
|                             | SOS,flashlight                                                      |
| AC Output                   | Output waveform:pure sinewave                                       |
|                             | Output voltage:110V(US/JP) or 220V(EU/UK/AU/CN) (AC output          |
|                             | voltage and frequency are customized, according to different        |
|                             | countries and regions.Please refer to the actual product)           |
|                             | Output frequency: 50/60Hz                                           |
|                             | Peak AC output:600W                                                 |
|                             | AC continuous output: 300W                                          |
| Discharging                 | 14-104°E/ 10-40°C \                                                 |
| Temperature Range           | 14~104°F(-10~40°C)                                                  |
| Product size/Weight         | 273*181*244mm/about 3.95kg                                          |
| Carton Size/Weight          | 59*30*32CM/about 17Kg/3PCS                                          |
| Protections                 | over-charging, short-circuit ,low-voltage,over-temperatature and    |
|                             | over-discharging protection                                         |
| Color                       | Oranger+gray,Blue+gray,Red+gray,Green+gray                          |
| Housing Material            | ABS+PC (fireproofing V0)                                            |
| Working Temperature         | -15~45°C                                                            |
| Operation Humidity          | 10%~90%                                                             |
| Standard Package<br>Include | 1*M300 portable power supply, 1*60W power supply,1*User             |
|                             | Manual, ,color box packaging,1*MC4 charging cable, 1*vehicle        |
|                             | charging cable                                                      |
| Warrantly                   | 12 months                                                           |
| <u> </u>                    | 1                                                                   |