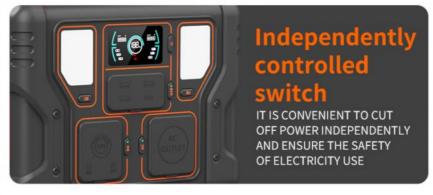

#### **Product Specification**

| Product Specification       |                                                                     |
|-----------------------------|---------------------------------------------------------------------|
| Rated Power AC              | 300W                                                                |
| Capacity                    | 266.4Wh (22.2V/12Ah or 3.7V/72000mAh)                               |
| Battery type                | UL Li-ion                                                           |
| Power Indicate              | LCD display                                                         |
| LCD Display                 | Battery remaining capacity, Battery fault, total output power, Over |
|                             | temperature,input power                                             |
| DC Input                    | DC15V/4A(60W max,adapter with UL,CCC,CE,PSE,FCC)                    |
| DC fully Charging           | About 5∼6H                                                          |
| Time                        |                                                                     |
| Solar Controller Model      | MPPT                                                                |
| Solar Charging Input        | 18-23V/3A(60W max)                                                  |
| Charging Temperature        | 32~104°F(0°C~40°C)                                                  |
| Range                       |                                                                     |
| USB Output                  | Type-C output:PD 60W(5V3A,9V3A,12V3A,15V3A,20V3A)*1                 |
|                             | USB output:QC3.0(18W/5V3A,9V2A,12V1.5A)*3(total 54W)                |
| Wireless Charge<br>Output   | 10W                                                                 |
| Cigarret Lighter output     | 12V/10A(120W)                                                       |
| DC output                   | 12V/5A/DC5521*2(total 120W)                                         |
| LED light                   | 5W*2(total 10W Max)                                                 |
|                             | SOS,flashlight                                                      |
| AC Output                   | Output waveform:pure sinewave                                       |
|                             | Output voltage:110V(US/JP) or 220V(EU/UK/AU/CN) (AC output          |
|                             | voltage and frequency are customized, according to different        |
|                             | countries and regions.Please refer to the actual product)           |
|                             | Output frequency: 50/60Hz                                           |
|                             | Peak AC output:600W                                                 |
|                             | AC continuous output: 300W                                          |
| Discharging                 | 14-104°E/ 10-40°C \                                                 |
| Temperature Range           | 14~104°F(-10~40°C)                                                  |
| Product size/Weight         | 273*181*244mm/about 3.95kg                                          |
| Carton Size/Weight          | 59*30*32CM/about 17Kg/3PCS                                          |
| Protections                 | over-charging, short-circuit ,low-voltage,over-temperatature and    |
|                             | over-discharging protection                                         |
| Color                       | Oranger+gray,Blue+gray,Red+gray,Green+gray                          |
| Housing Material            | ABS+PC (fireproofing V0)                                            |
| Working Temperature         | -15~45°C                                                            |
| Operation Humidity          | 10%~90%                                                             |
| Standard Package<br>Include | 1*M300 portable power supply, 1*60W power supply,1*User             |
|                             | Manual, ,color box packaging,1*MC4 charging cable, 1*vehicle        |
|                             | charging cable                                                      |
| Warrantly                   | 12 months                                                           |
| <u> </u>                    | 1                                                                   |