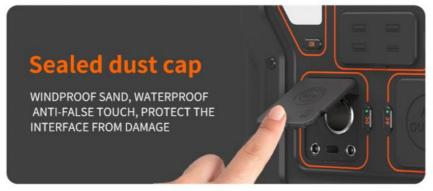

#### **Product Specification**

| Product Specification       |                                                                     |
|-----------------------------|---------------------------------------------------------------------|
| Rated Power AC              | 300W                                                                |
| Capacity                    | 266.4Wh (22.2V/12Ah or 3.7V/72000mAh)                               |
| Battery type                | UL Li-ion                                                           |
| Power Indicate              | LCD display                                                         |
| LCD Display                 | Battery remaining capacity, Battery fault, total output power, Over |
|                             | temperature,input power                                             |
| DC Input                    | DC15V/4A(60W max,adapter with UL,CCC,CE,PSE,FCC)                    |
| DC fully Charging           | About 5∼6H                                                          |
| Time                        |                                                                     |
| Solar Controller Model      | MPPT                                                                |
| Solar Charging Input        | 18-23V/3A(60W max)                                                  |
| Charging Temperature        | 32~104°F(0°C~40°C)                                                  |
| Range                       |                                                                     |
| USB Output                  | Type-C output:PD 60W(5V3A,9V3A,12V3A,15V3A,20V3A)*1                 |
|                             | USB output:QC3.0(18W/5V3A,9V2A,12V1.5A)*3(total 54W)                |
| Wireless Charge<br>Output   | 10W                                                                 |
| Cigarret Lighter output     | 12V/10A(120W)                                                       |
| DC output                   | 12V/5A/DC5521*2(total 120W)                                         |
| LED light                   | 5W*2(total 10W Max)                                                 |
|                             | SOS,flashlight                                                      |
| AC Output                   | Output waveform:pure sinewave                                       |
|                             | Output voltage:110V(US/JP) or 220V(EU/UK/AU/CN) (AC output          |
|                             | voltage and frequency are customized, according to different        |
|                             | countries and regions.Please refer to the actual product)           |
|                             | Output frequency: 50/60Hz                                           |
|                             | Peak AC output:600W                                                 |
|                             | AC continuous output: 300W                                          |
| Discharging                 | 14-104°E/ 10-40°C \                                                 |
| Temperature Range           | 14~104°F(-10~40°C)                                                  |
| Product size/Weight         | 273*181*244mm/about 3.95kg                                          |
| Carton Size/Weight          | 59*30*32CM/about 17Kg/3PCS                                          |
| Protections                 | over-charging, short-circuit ,low-voltage,over-temperatature and    |
|                             | over-discharging protection                                         |
| Color                       | Oranger+gray,Blue+gray,Red+gray,Green+gray                          |
| Housing Material            | ABS+PC (fireproofing V0)                                            |
| Working Temperature         | -15~45°C                                                            |
| Operation Humidity          | 10%~90%                                                             |
| Standard Package<br>Include | 1*M300 portable power supply, 1*60W power supply,1*User             |
|                             | Manual, ,color box packaging,1*MC4 charging cable, 1*vehicle        |
|                             | charging cable                                                      |
| Warrantly                   | 12 months                                                           |
| <u> </u>                    | 1                                                                   |