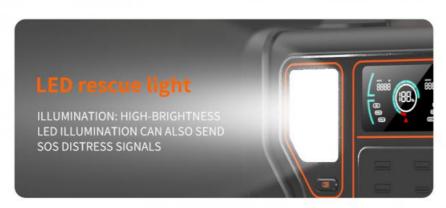

#### **Product Specification**

| Product Specification       |                                                                     |
|-----------------------------|---------------------------------------------------------------------|
| Rated Power AC              | 300W                                                                |
| Capacity                    | 266.4Wh (22.2V/12Ah or 3.7V/72000mAh)                               |
| Battery type                | UL Li-ion                                                           |
| Power Indicate              | LCD display                                                         |
| LCD Display                 | Battery remaining capacity, Battery fault, total output power, Over |
|                             | temperature,input power                                             |
| DC Input                    | DC15V/4A(60W max,adapter with UL,CCC,CE,PSE,FCC)                    |
| DC fully Charging           | About 5∼6H                                                          |
| Time                        |                                                                     |
| Solar Controller Model      | MPPT                                                                |
| Solar Charging Input        | 18-23V/3A(60W max)                                                  |
| Charging Temperature        | 32~104°F(0°C~40°C)                                                  |
| Range                       |                                                                     |
| USB Output                  | Type-C output:PD 60W(5V3A,9V3A,12V3A,15V3A,20V3A)*1                 |
|                             | USB output:QC3.0(18W/5V3A,9V2A,12V1.5A)*3(total 54W)                |
| Wireless Charge<br>Output   | 10W                                                                 |
| Cigarret Lighter output     | 12V/10A(120W)                                                       |
| DC output                   | 12V/5A/DC5521*2(total 120W)                                         |
| LED light                   | 5W*2(total 10W Max)                                                 |
|                             | SOS,flashlight                                                      |
| AC Output                   | Output waveform:pure sinewave                                       |
|                             | Output voltage:110V(US/JP) or 220V(EU/UK/AU/CN) (AC output          |
|                             | voltage and frequency are customized, according to different        |
|                             | countries and regions.Please refer to the actual product)           |
|                             | Output frequency: 50/60Hz                                           |
|                             | Peak AC output:600W                                                 |
|                             | AC continuous output: 300W                                          |
| Discharging                 | 14-104°E/ 10-40°C \                                                 |
| Temperature Range           | 14~104°F(-10~40°C)                                                  |
| Product size/Weight         | 273*181*244mm/about 3.95kg                                          |
| Carton Size/Weight          | 59*30*32CM/about 17Kg/3PCS                                          |
| Protections                 | over-charging, short-circuit ,low-voltage,over-temperatature and    |
|                             | over-discharging protection                                         |
| Color                       | Oranger+gray,Blue+gray,Red+gray,Green+gray                          |
| Housing Material            | ABS+PC (fireproofing V0)                                            |
| Working Temperature         | -15~45°C                                                            |
| Operation Humidity          | 10%~90%                                                             |
| Standard Package<br>Include | 1*M300 portable power supply, 1*60W power supply,1*User             |
|                             | Manual, ,color box packaging,1*MC4 charging cable, 1*vehicle        |
|                             | charging cable                                                      |
| Warrantly                   | 12 months                                                           |
| <u> </u>                    | 1                                                                   |