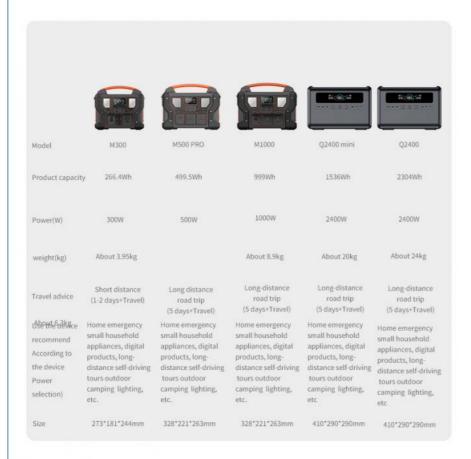

le        |
|                             | charging cable                                                      |
| Warrantly                   | 12 months                                                           |
| <u> </u>                    | 1                                                                   |

## 9 Protections Strictly Abide By Charging Safety

Overcurrect protection
Short-circuit protection
Over discharge protection
Low temperature protection
High temperature protection
Overvoltage protection
Overload protection
Signal interference protection
Overcharge protection



















## **Packing list**



18V-23V Mc4 connector cable



power supply adapter



12V-14V car charger cable



Instruction manual

## Choose the one that suits you with more peace of mind