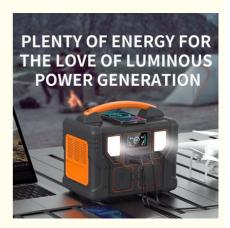

#### 300W 266.4Wh Portable Power Station Supply Outdoor Power Source EU Standard

#### **Description of Portable Power Station**

Portable power station is equipped with 300Wh lithium-ion battery pack, which contains upgraded chip, supports fast charging function and more than 1000 recycling times. Pure Sine Wave technology AC outlets deliver stable and safe power, without damage and reduces audible and electrical noise.