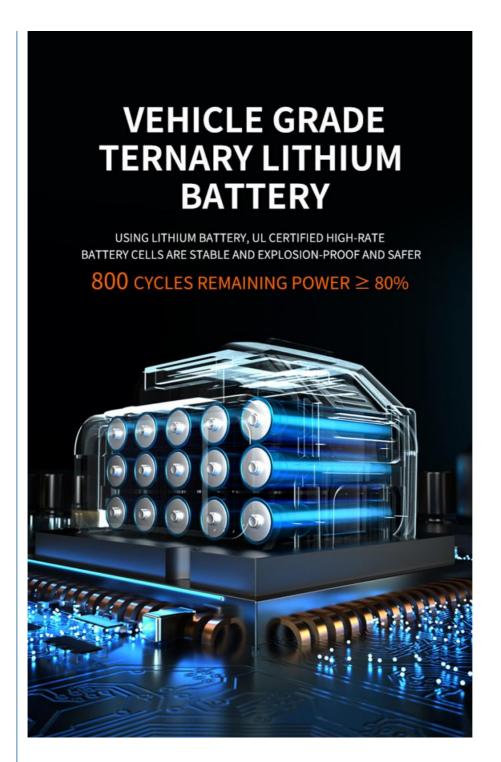

#### **Product Specification**

| Product Specification       |                                                                     |
|-----------------------------|---------------------------------------------------------------------|
| Rated Power AC              | 300W                                                                |
| Capacity                    | 266.4Wh (22.2V/12Ah or 3.7V/72000mAh)                               |
| Battery type                | UL Li-ion                                                           |
| Power Indicate              | LCD display                                                         |
| LCD Display                 | Battery remaining capacity, Battery fault, total output power, Over |
|                             | temperature,input power                                             |
| DC Input                    | DC15V/4A(60W max,adapter with UL,CCC,CE,PSE,FCC)                    |
| DC fully Charging           | About 5∼6H                                                          |
| Time                        |                                                                     |
| Solar Controller Model      | MPPT                                                                |
| Solar Charging Input        | 18-23V/3A(60W max)                                                  |
| Charging Temperature        | 32~104°F(0°C~40°C)                                                  |
| Range                       |                                                                     |
| USB Output                  | Type-C output:PD 60W(5V3A,9V3A,12V3A,15V3A,20V3A)*1                 |
|                             | USB output:QC3.0(18W/5V3A,9V2A,12V1.5A)*3(total 54W)                |
| Wireless Charge<br>Output   | 10W                                                                 |
| Cigarret Lighter output     | 12V/10A(120W)                                                       |
| DC output                   | 12V/5A/DC5521*2(total 120W)                                         |
| LED light                   | 5W*2(total 10W Max)                                                 |
|                             | SOS,flashlight                                                      |
| AC Output                   | Output waveform:pure sinewave                                       |
|                             | Output voltage:110V(US/JP) or 220V(EU/UK/AU/CN) (AC output          |
|                             | voltage and frequency are customized, according to different        |
|                             | countries and regions.Please refer to the actual product)           |
|                             | Output frequency: 50/60Hz                                           |
|                             | Peak AC output:600W                                                 |
|                             | AC continuous output: 300W                                          |
| Discharging                 | 14-104°E/ 10-40°C \                                                 |
| Temperature Range           | 14~104°F(-10~40°C)                                                  |
| Product size/Weight         | 273*181*244mm/about 3.95kg                                          |
| Carton Size/Weight          | 59*30*32CM/about 17Kg/3PCS                                          |
| Protections                 | over-charging, short-circuit ,low-voltage,over-temperatature and    |
|                             | over-discharging protection                                         |
| Color                       | Oranger+gray,Blue+gray,Red+gray,Green+gray                          |
| Housing Material            | ABS+PC (fireproofing V0)                                            |
| Working Temperature         | -15~45°C                                                            |
| Operation Humidity          | 10%~90%                                                             |
| Standard Package<br>Include | 1*M300 portable power supply, 1*60W power supply,1*User             |
|                             | Manual, ,color box packaging,1*MC4 charging cable, 1*vehicle        |
|                             | charging cable                                                      |
| Warrantly                   | 12 months                                                           |
| <u> </u>                    | 1                                                                   |