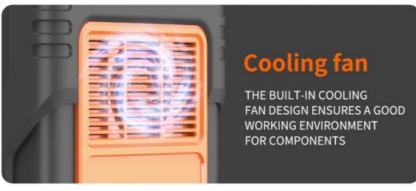

#### **Product Specification**

| Product Specification       |                                                                     |
|-----------------------------|---------------------------------------------------------------------|
| Rated Power AC              | 300W                                                                |
| Capacity                    | 266.4Wh (22.2V/12Ah or 3.7V/72000mAh)                               |
| Battery type                | UL Li-ion                                                           |
| Power Indicate              | LCD display                                                         |
| LCD Display                 | Battery remaining capacity, Battery fault, total output power, Over |
|                             | temperature,input power                                             |
| DC Input                    | DC15V/4A(60W max,adapter with UL,CCC,CE,PSE,FCC)                    |
| DC fully Charging           | About 5∼6H                                                          |
| Time                        |                                                                     |
| Solar Controller Model      | MPPT                                                                |
| Solar Charging Input        | 18-23V/3A(60W max)                                                  |
| Charging Temperature        | 32~104°F(0°C~40°C)                                                  |
| Range                       |                                                                     |
| USB Output                  | Type-C output:PD 60W(5V3A,9V3A,12V3A,15V3A,20V3A)*1                 |
|                             | USB output:QC3.0(18W/5V3A,9V2A,12V1.5A)*3(total 54W)                |
| Wireless Charge<br>Output   | 10W                                                                 |
| Cigarret Lighter output     | 12V/10A(120W)                                                       |
| DC output                   | 12V/5A/DC5521*2(total 120W)                                         |
| LED light                   | 5W*2(total 10W Max)                                                 |
|                             | SOS,flashlight                                                      |
| AC Output                   | Output waveform:pure sinewave                                       |
|                             | Output voltage:110V(US/JP) or 220V(EU/UK/AU/CN) (AC output          |
|                             | voltage and frequency are customized, according to different        |
|                             | countries and regions.Please refer to the actual product)           |
|                             | Output frequency: 50/60Hz                                           |
|                             | Peak AC output:600W                                                 |
|                             | AC continuous output: 300W                                          |
| Discharging                 | 14-104°E/ 10-40°C \                                                 |
| Temperature Range           | 14~104°F(-10~40°C)                                                  |
| Product size/Weight         | 273*181*244mm/about 3.95kg                                          |
| Carton Size/Weight          | 59*30*32CM/about 17Kg/3PCS                                          |
| Protections                 | over-charging, short-circuit ,low-voltage,over-temperatature and    |
|                             | over-discharging protection                                         |
| Color                       | Oranger+gray,Blue+gray,Red+gray,Green+gray                          |
| Housing Material            | ABS+PC (fireproofing V0)                                            |
| Working Temperature         | -15~45°C                                                            |
| Operation Humidity          | 10%~90%                                                             |
| Standard Package<br>Include | 1*M300 portable power supply, 1*60W power supply,1*User             |
|                             | Manual, ,color box packaging,1*MC4 charging cable, 1*vehicle        |
|                             | charging cable                                                      |
| Warrantly                   | 12 months                                                           |
| <u> </u>                    | 1                                                                   |