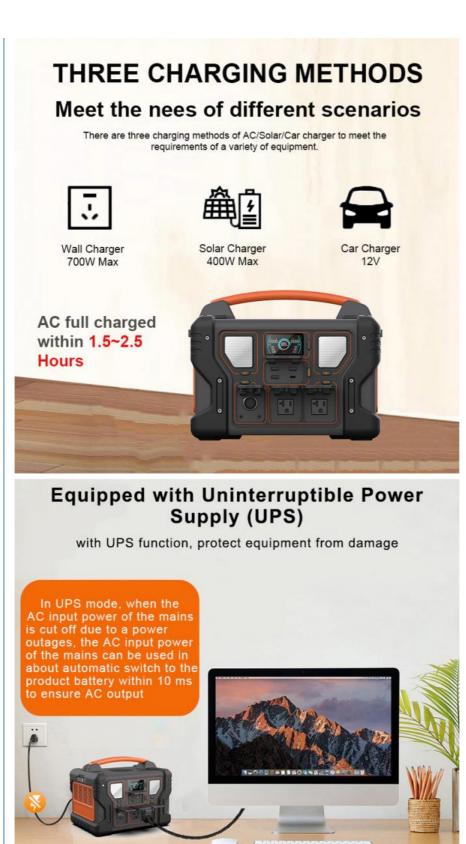

#### **Product Specification**

| Product Specification            |                                                                                                                                                                                                                                                      |
|----------------------------------|------------------------------------------------------------------------------------------------------------------------------------------------------------------------------------------------------------------------------------------------------|
| Rated Power AC                   | 1000W                                                                                                                                                                                                                                                |
| Capacity                         | 999Wh (22.2V/45A or 3.7V/270000mAh)                                                                                                                                                                                                                  |
| Battery type                     | UL Li-ion                                                                                                                                                                                                                                            |
| Power Indicate                   | LCD display                                                                                                                                                                                                                                          |
| LCD Display                      | Battery remaining capacity, Battery fault, total output power,Over temperature,input power                                                                                                                                                           |
| DC Input                         | DC24V/6.25A(150W max,adapter with UL,CCC,CE,PSE,FCC)                                                                                                                                                                                                 |
| DC fully Charging<br>Time        | About 7~8H                                                                                                                                                                                                                                           |
| Solar Controller Model           | I<br>MPPT                                                                                                                                                                                                                                            |
| Solar Charging Input             | 18-23V/3A(60W max)                                                                                                                                                                                                                                   |
| Charging Temperature<br>Range    | 32~104°F(0°C~40°C)                                                                                                                                                                                                                                   |
| USB Output                       | Type-C output:PD 60W(5V3A,9V3A,12V3A,15V3A,20V3A)*1<br>USB-A output:QC3.0(18W/5V3A,9V2A,12V1.5A)*3(total 54W)                                                                                                                                        |
| Wireless Charge<br>Output        | 10W                                                                                                                                                                                                                                                  |
| Cigarret Lighter output          | 12V/10A(120W)                                                                                                                                                                                                                                        |
| DC output                        | 12V/5A/DC5521*2(total 120W)                                                                                                                                                                                                                          |
| AC Output                        | 5W*2(total 10W Max)                                                                                                                                                                                                                                  |
|                                  | SOS,flashlight                                                                                                                                                                                                                                       |
|                                  | Output waveform:pure sinewave<br>Output voltage:110V(US/JP) or 220V(EU/UK/AU/CN) (AC output<br>voltage and frequency are customized,according to different<br>countries and regions.Please refer to the actual product)<br>Output frequency: 50/60Hz |
|                                  | Peak AC output:2000W<br>AC continuous output: 1000W                                                                                                                                                                                                  |
| Discharging<br>Temperature Range | 14~104°F(-10~40°C )                                                                                                                                                                                                                                  |
| Product size/Weight              | 328*221*263mm/about 8.9Kg                                                                                                                                                                                                                            |
| Carton Size/Weight               | 32.5*25*36.5CM/about 11.3Kg/1PCS                                                                                                                                                                                                                     |
| Protections                      | over-charging, short-circuit ,low-voltage,over-temperatature and over-discharging protection                                                                                                                                                         |
| Color                            | Oranger+gray,Blue+gray,Red+gray,Green+gray                                                                                                                                                                                                           |
| Housing Material                 | ABS+PC (fireproofing V0)                                                                                                                                                                                                                             |
| Working Temperature              | -15~45°C                                                                                                                                                                                                                                             |
| Operation Humidity               | 10%~90%                                                                                                                                                                                                                                              |
| Standard Package<br>Include      | 1*M1000 portable power supply, 1*150W power supply,1*User<br>Manual, ,color box packaging,1*MC4 charging cable, 1*vehicle<br>charging cable,1*straps                                                                                                 |
| Warrantly                        | 12 months                                                                                                                                                                                                                                            |
| 2                                |                                                                                                                                                                                                                                                      |