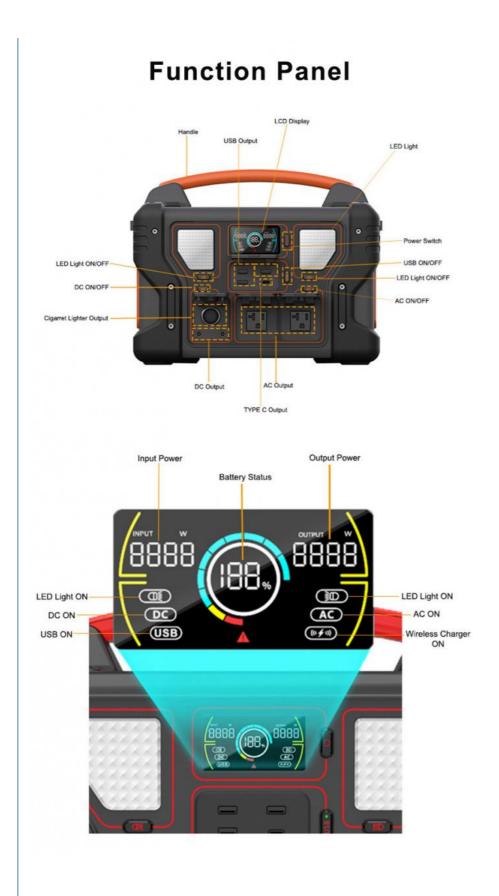

### **Product Specification**

- Rated Power AC:
- Capacity:
- Power Indicate:
- Solar Charging Input:
- Wireless Charge Output:
- Discharging Temperature
- Range:Housing Material:
- Operation Humidity:
- Highlight:
- 999Wh LCD Display 18-23V/3A(60W Max) 10W
- ature 14~104°F(-10~40°C)

1000W

- ABS+PC
- y: 10%~90%
  - OEM Rechargeable Portable Power Station, ODM Rechargeable Portable Power Station, 10W camping charger station

#### **Product Specification**

| Product Specification            |                                                                                                                                                                                                                                                      |
|----------------------------------|------------------------------------------------------------------------------------------------------------------------------------------------------------------------------------------------------------------------------------------------------|
| Rated Power AC                   | 1000W                                                                                                                                                                                                                                                |
| Capacity                         | 999Wh (22.2V/45A or 3.7V/270000mAh)                                                                                                                                                                                                                  |
| Battery type                     | UL Li-ion                                                                                                                                                                                                                                            |
| Power Indicate                   | LCD display                                                                                                                                                                                                                                          |
| LCD Display                      | Battery remaining capacity, Battery fault, total output power,Over temperature,input power                                                                                                                                                           |
| DC Input                         | DC24V/6.25A(150W max,adapter with UL,CCC,CE,PSE,FCC)                                                                                                                                                                                                 |
| DC fully Charging<br>Time        | About 7~8H                                                                                                                                                                                                                                           |
| Solar Controller Model           | I<br>MPPT                                                                                                                                                                                                                                            |
| Solar Charging Input             | 18-23V/3A(60W max)                                                                                                                                                                                                                                   |
| Charging Temperature<br>Range    | 32~104°F(0°C~40°C)                                                                                                                                                                                                                                   |
| USB Output                       | Type-C output:PD 60W(5V3A,9V3A,12V3A,15V3A,20V3A)*1<br>USB-A output:QC3.0(18W/5V3A,9V2A,12V1.5A)*3(total 54W)                                                                                                                                        |
| Wireless Charge<br>Output        | 10W                                                                                                                                                                                                                                                  |
| Cigarret Lighter output          | 12V/10A(120W)                                                                                                                                                                                                                                        |
| DC output                        | 12V/5A/DC5521*2(total 120W)                                                                                                                                                                                                                          |
| AC Output                        | 5W*2(total 10W Max)                                                                                                                                                                                                                                  |
|                                  | SOS,flashlight                                                                                                                                                                                                                                       |
|                                  | Output waveform:pure sinewave<br>Output voltage:110V(US/JP) or 220V(EU/UK/AU/CN) (AC output<br>voltage and frequency are customized,according to different<br>countries and regions.Please refer to the actual product)<br>Output frequency: 50/60Hz |
|                                  | Peak AC output:2000W<br>AC continuous output: 1000W                                                                                                                                                                                                  |
| Discharging<br>Temperature Range | 14~104°F(-10~40°C )                                                                                                                                                                                                                                  |
| Product size/Weight              | 328*221*263mm/about 8.9Kg                                                                                                                                                                                                                            |
| Carton Size/Weight               | 32.5*25*36.5CM/about 11.3Kg/1PCS                                                                                                                                                                                                                     |
| Protections                      | over-charging, short-circuit ,low-voltage,over-temperatature and over-discharging protection                                                                                                                                                         |
| Color                            | Oranger+gray,Blue+gray,Red+gray,Green+gray                                                                                                                                                                                                           |
| Housing Material                 | ABS+PC (fireproofing V0)                                                                                                                                                                                                                             |
| Working Temperature              | -15~45°C                                                                                                                                                                                                                                             |
| Operation Humidity               | 10%~90%                                                                                                                                                                                                                                              |
| Standard Package<br>Include      | 1*M1000 portable power supply, 1*150W power supply,1*User<br>Manual, ,color box packaging,1*MC4 charging cable, 1*vehicle<br>charging cable,1*straps                                                                                                 |
| Warrantly                        | 12 months                                                                                                                                                                                                                                            |
| 2                                |                                                                                                                                                                                                                                                      |