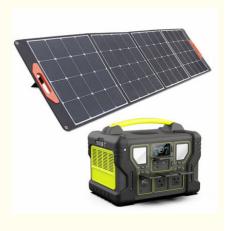

## LCD Display 300W/500W/700W/1000W Portable Power Station With Solar Panel Waterproof Refurbish

#### LCD Display 300W/500W/700W/1000W Portable Power Station With Solar Panel Waterproof Refurbish