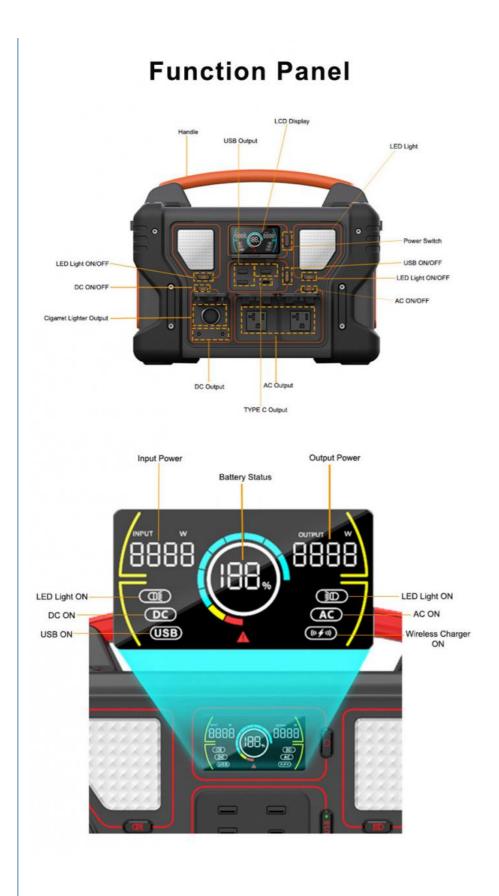

#### **Product Specification**

| Product Specification            |                                                                                            |
|----------------------------------|--------------------------------------------------------------------------------------------|
| Rated Power AC                   | 1000W                                                                                      |
| Capacity                         | 999Wh (22.2V/45A or 3.7V/270000mAh)                                                        |
| Battery type                     | UL Li-ion                                                                                  |
| Power Indicate                   | LCD display                                                                                |
| LCD Display                      | Battery remaining capacity, Battery fault, total output power,Over temperature,input power |
| DC Input                         | DC24V/6.25A(150W max,adapter with UL,CCC,CE,PSE,FCC)                                       |
| DC fully Charging                |                                                                                            |
| Time                             | About 7~8H                                                                                 |
| Solar Controller Model           | МРРТ                                                                                       |
| Solar Charging Input             | 18-23V/3A(60W max)                                                                         |
| Charging Temperature<br>Range    | 32~104°F(0°C~40°C)                                                                         |
| USB Output                       | Type-C output:PD 60W(5V3A,9V3A,12V3A,15V3A,20V3A)*1                                        |
|                                  | USB-A output:QC3.0(18W/5V3A,9V2A,12V1.5A)*3(total 54W)                                     |
| Wireless Charge<br>Output        | 10W                                                                                        |
| Cigarret Lighter output          | 12V/10A(120W)                                                                              |
| DC output                        | 12V/5A/DC5521*2(total 120W)                                                                |
| LED light                        | 5W*2(total 10W Max)                                                                        |
|                                  | SOS,flashlight                                                                             |
| AC Output                        | Output waveform:pure sinewave                                                              |
|                                  | Output voltage:110V(US/JP) or 220V(EU/UK/AU/CN) (AC output                                 |
|                                  | voltage and frequency are customized, according to different                               |
|                                  | countries and regions.Please refer to the actual product)                                  |
|                                  | Output frequency: 50/60Hz                                                                  |
|                                  | Peak AC output:2000W                                                                       |
|                                  | AC continuous output: 1000W                                                                |
| Discharging<br>Temperature Range | 14~104°F(-10~40°C)                                                                         |
| Product size/Weight              | 328*221*263mm/about 8.9Kg                                                                  |
| Carton Size/Weight               | 32.5*25*36.5CM/about 11.3Kg/1PCS                                                           |
| Protections                      | over-charging, short-circuit ,low-voltage,over-temperatature and                           |
|                                  | over-discharging protection                                                                |
| Color                            | Oranger+gray,Blue+gray,Red+gray,Green+gray                                                 |
| Housing Material                 | ABS+PC (fireproofing V0)                                                                   |
| Working Temperature              | -15~45℃                                                                                    |
| Operation Humidity               | 10%~90%                                                                                    |
| Standard Package<br>Include      | 1*M1000 portable power supply, 1*150W power supply, 1*User                                 |
|                                  | Manual, ,color box packaging,1*MC4 charging cable, 1*vehicle                               |
|                                  | charging cable,1*straps                                                                    |
| Warrantly                        | 12 months                                                                                  |
|                                  |                                                                                            |