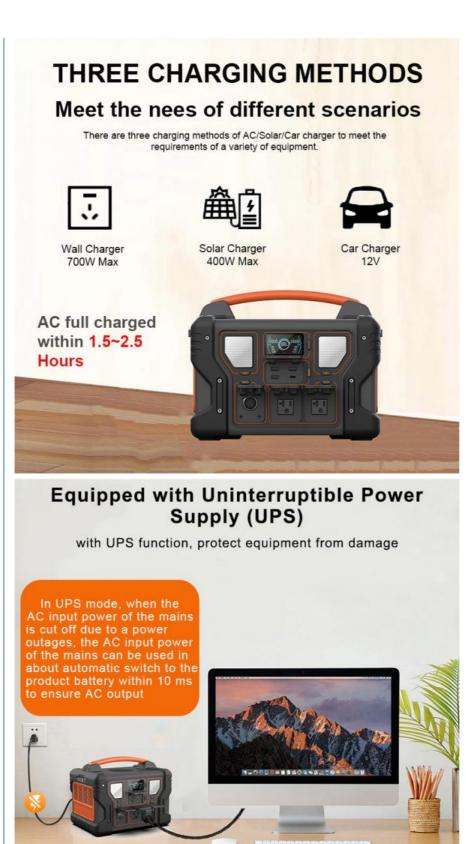

## **Product Specification**

- Rated Power AC:
- Capacity:
- Power Indicate:
- Solar Charging Input:
- Wireless Charge Output:
- Discharging Temperature
- Range:Housing Material:
- Operation Humidity:
- Highlight:
- 999Wh LCD Display 18-23V/3A(60W Max) 10W 14~104°F(-10~40°C )

#### **Product Specification**

| Product Specification            |                                                                                            |
|----------------------------------|--------------------------------------------------------------------------------------------|
| Rated Power AC                   | 1000W                                                                                      |
| Capacity                         | 999Wh (22.2V/45A or 3.7V/270000mAh)                                                        |
| Battery type                     | UL Li-ion                                                                                  |
| Power Indicate                   | LCD display                                                                                |
| LCD Display                      | Battery remaining capacity, Battery fault, total output power,Over temperature,input power |
| DC Input                         | DC24V/6.25A(150W max,adapter with UL,CCC,CE,PSE,FCC)                                       |
| DC fully Charging                |                                                                                            |
| Time                             | About 7~8H                                                                                 |
| Solar Controller Model           | МРРТ                                                                                       |
| Solar Charging Input             | 18-23V/3A(60W max)                                                                         |
| Charging Temperature<br>Range    | 32~104°F(0°C~40°C)                                                                         |
| USB Output                       | Type-C output:PD 60W(5V3A,9V3A,12V3A,15V3A,20V3A)*1                                        |
|                                  | USB-A output:QC3.0(18W/5V3A,9V2A,12V1.5A)*3(total 54W)                                     |
| Wireless Charge<br>Output        | 10W                                                                                        |
| Cigarret Lighter output          | 12V/10A(120W)                                                                              |
| DC output                        | 12V/5A/DC5521*2(total 120W)                                                                |
| LED light                        | 5W*2(total 10W Max)                                                                        |
|                                  | SOS,flashlight                                                                             |
| AC Output                        | Output waveform:pure sinewave                                                              |
|                                  | Output voltage:110V(US/JP) or 220V(EU/UK/AU/CN) (AC output                                 |
|                                  | voltage and frequency are customized, according to different                               |
|                                  | countries and regions.Please refer to the actual product)                                  |
|                                  | Output frequency: 50/60Hz                                                                  |
|                                  | Peak AC output:2000W                                                                       |
|                                  | AC continuous output: 1000W                                                                |
| Discharging<br>Temperature Range | 14~104°F(-10~40°C)                                                                         |
| Product size/Weight              | 328*221*263mm/about 8.9Kg                                                                  |
| Carton Size/Weight               | 32.5*25*36.5CM/about 11.3Kg/1PCS                                                           |
| Protections                      | over-charging, short-circuit ,low-voltage,over-temperatature and                           |
|                                  | over-discharging protection                                                                |
| Color                            | Oranger+gray,Blue+gray,Red+gray,Green+gray                                                 |
| Housing Material                 | ABS+PC (fireproofing V0)                                                                   |
| Working Temperature              | -15~45℃                                                                                    |
| Operation Humidity               | 10%~90%                                                                                    |
| Standard Package<br>Include      | 1*M1000 portable power supply, 1*150W power supply, 1*User                                 |
|                                  | Manual, ,color box packaging,1*MC4 charging cable, 1*vehicle                               |
|                                  | charging cable,1*straps                                                                    |
| Warrantly                        | 12 months                                                                                  |
|                                  |                                                                                            |