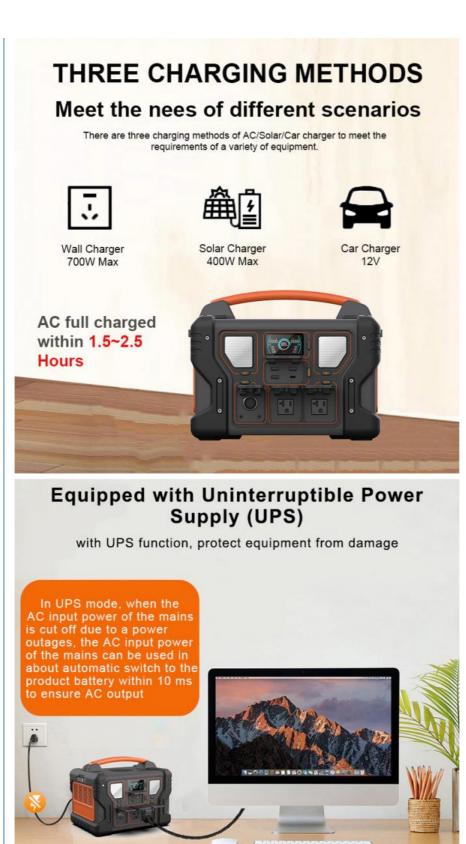

### **Product Specification**

- Rated Power AC:
- Capacity:
- Power Indicate:
- Solar Charging Input:
- Wireless Charge Output:
- Discharging Temperature
- Range:Housing Material:
- Operation Humidity:
- Highlight:

10W 14~104°F(-10~40°C)

18-23V/3A(60W Max)

ABS+PC

1000W

999Wh

LCD Display

nidity: 10%~90%

700w portable electric station, 500w portable electric power station, 300w portable electric power station

### Product Specification

| [1000W                                                                                                                    |
|---------------------------------------------------------------------------------------------------------------------------|
|                                                                                                                           |
| 999Wh (22.2V/45A or 3.7V/270000mAh)                                                                                       |
| UL Li-ion                                                                                                                 |
| LCD display                                                                                                               |
| Battery remaining capacity, Battery fault, total output power,Over temperature,input power                                |
| DC24V/6.25A(150W max,adapter with UL,CCC,CE,PSE,FCC)                                                                      |
| About 7~8H                                                                                                                |
| MPPT                                                                                                                      |
| 18-23V/3A(60W max)                                                                                                        |
| 32~104°F(0°C~40°C)                                                                                                        |
| Type-C output:PD 60W(5V3A,9V3A,12V3A,15V3A,20V3A)*1                                                                       |
| USB-A output:QC3.0(18W/5V3A,9V2A,12V1.5A)*3(total 54W)                                                                    |
| 10W                                                                                                                       |
| 12V/10A(120W)                                                                                                             |
| 12V/5A/DC5521*2(total 120W)                                                                                               |
| 5W*2(total 10W Max)                                                                                                       |
| SOS,flashlight                                                                                                            |
| Output waveform:pure sinewave                                                                                             |
| Output voltage:110V(US/JP) or 220V(EU/UK/AU/CN) (AC output                                                                |
| voltage and frequency are customized, according to different                                                              |
| countries and regions. Please refer to the actual product)                                                                |
| Output frequency: 50/60Hz                                                                                                 |
| Peak AC output:2000W                                                                                                      |
| AC continuous output: 1000W                                                                                               |
| 14~104°F(-10~40°C)                                                                                                        |
| 328*221*263mm/about 8.9Kg                                                                                                 |
| 32.5*25*36.5CM/about 11.3Kg/1PCS                                                                                          |
| over-charging, short-circuit ,low-voltage,over-temperatature and                                                          |
| over-discharging protection                                                                                               |
| Oranger+gray,Blue+gray,Red+gray,Green+gray                                                                                |
| ABS+PC (fireproofing V0)                                                                                                  |
| -15~45℃                                                                                                                   |
| 10%~90%                                                                                                                   |
| 1*M1000 portable power supply, 1*150W power supply,1*User<br>Manual, ,color box packaging,1*MC4 charging cable, 1*vehicle |
| charging cable, 1*straps                                                                                                  |
|                                                                                                                           |