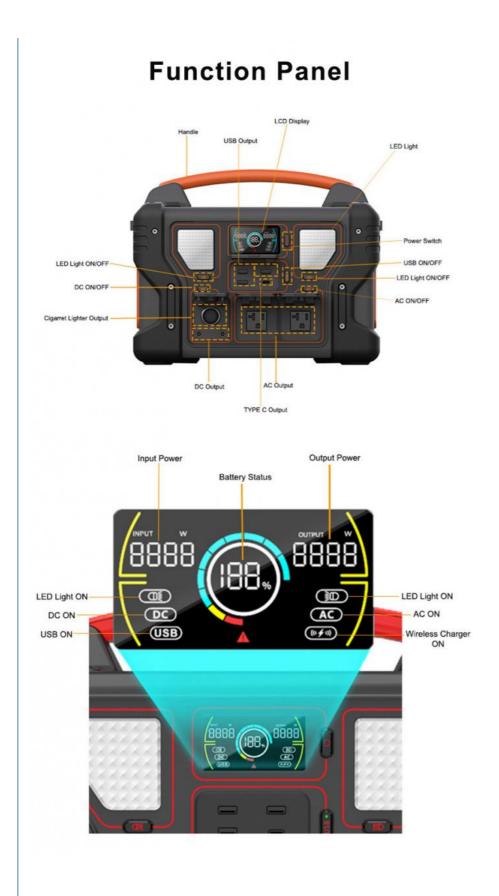

### **Product Specification**

- Rated Power AC:
- Capacity:
- Power Indicate:
- Solar Charging Input:
- Wireless Charge Output:
- Discharging Temperature
- Range:Housing Material:
- Operation Humidity:
- Highlight:

10W 14~104°F(-10~40°C)

18-23V/3A(60W Max)

ABS+PC

1000W

999Wh

LCD Display

nidity: 10%~90%

700w portable electric station, 500w portable electric power station, 300w portable electric power station

### Product Specification

| [1000W                                                                                                                    |
|---------------------------------------------------------------------------------------------------------------------------|
|                                                                                                                           |
| 999Wh (22.2V/45A or 3.7V/270000mAh)                                                                                       |
| UL Li-ion                                                                                                                 |
| LCD display                                                                                                               |
| Battery remaining capacity, Battery fault, total output power,Over temperature,input power                                |
| DC24V/6.25A(150W max,adapter with UL,CCC,CE,PSE,FCC)                                                                      |
| About 7~8H                                                                                                                |
| MPPT                                                                                                                      |
| 18-23V/3A(60W max)                                                                                                        |
| 32~104°F(0°C~40°C)                                                                                                        |
| Type-C output:PD 60W(5V3A,9V3A,12V3A,15V3A,20V3A)*1                                                                       |
| USB-A output:QC3.0(18W/5V3A,9V2A,12V1.5A)*3(total 54W)                                                                    |
| 10W                                                                                                                       |
| 12V/10A(120W)                                                                                                             |
| 12V/5A/DC5521*2(total 120W)                                                                                               |
| 5W*2(total 10W Max)                                                                                                       |
| SOS,flashlight                                                                                                            |
| Output waveform:pure sinewave                                                                                             |
| Output voltage:110V(US/JP) or 220V(EU/UK/AU/CN) (AC output                                                                |
| voltage and frequency are customized, according to different                                                              |
| countries and regions. Please refer to the actual product)                                                                |
| Output frequency: 50/60Hz                                                                                                 |
| Peak AC output:2000W                                                                                                      |
| AC continuous output: 1000W                                                                                               |
| 14~104°F(-10~40°C)                                                                                                        |
| 328*221*263mm/about 8.9Kg                                                                                                 |
| 32.5*25*36.5CM/about 11.3Kg/1PCS                                                                                          |
| over-charging, short-circuit ,low-voltage,over-temperatature and                                                          |
| over-discharging protection                                                                                               |
| Oranger+gray,Blue+gray,Red+gray,Green+gray                                                                                |
| ABS+PC (fireproofing V0)                                                                                                  |
| -15~45℃                                                                                                                   |
| 10%~90%                                                                                                                   |
| 1*M1000 portable power supply, 1*150W power supply,1*User<br>Manual, ,color box packaging,1*MC4 charging cable, 1*vehicle |
| charging cable, 1*straps                                                                                                  |
|                                                                                                                           |