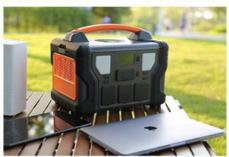

1000W rated output

full large capacity 1 KWH electricity

modeling IP armor warrior

compared to this product size Mini weight light

**Apply to:**Home emergency, small household appliances, digital products (such as UAV, mobile phone, computer, notebook,camera, handheld head, car refrigerator, etc.), long-distance self-driving travel, outdoor camping, lighting, picnic, wild fishing,environmental monitoring, geological exploration, car electricity, medical equipment and other scenes.

# More use scenarios