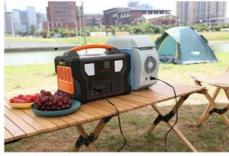

1000W rated output

full large capacity 1 KWH electricity

modeling IP armor warrior

compared to this product size Mini weight light

**Apply to:**Home emergency, small household appliances, digital products (such as UAV, mobile phone, computer, notebook,camera, handheld head, car refrigerator, etc.), long-distance self-driving travel, outdoor camping, lighting, picnic, wild fishing,environmental monitoring, geological exploration, car electricity, medical equipment and other scenes.

# More use scenarios