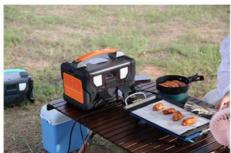

1000W rated output

full large capacity 1 KWH electricity

modeling IP armor warrior

compared to this product size Mini weight light

**Apply to:**Home emergency, small household appliances, digital products (such as UAV, mobile phone, computer, notebook,camera, handheld head, car refrigerator, etc.), long-distance self-driving travel, outdoor camping, lighting, picnic, wild fishing,environmental monitoring, geological exploration, car electricity, medical equipment and other scenes.

# More use scenarios