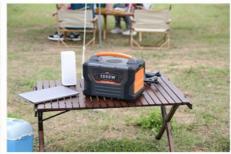

1000W rated output

full large capacity 1 KWH electricity

modeling IP armor warrior

compared to this product size Mini weight light

**Apply to:**Home emergency, small household appliances, digital products (such as UAV, mobile phone, computer, notebook,camera, handheld head, car refrigerator, etc.), long-distance self-driving travel, outdoor camping, lighting, picnic, wild fishing,environmental monitoring, geological exploration, car electricity, medical equipment and other scenes.

# More use scenarios