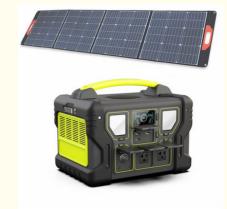

## 1000W Portable Power Station 999Wh UL Li-Ion Battery Backup Power Supply With Solar Panel

#### 1000W Portable Power Station 999Wh UL Li-ion Battery Backup Power Supply with Solar Panel

1000W rated output

full large capacity 1 KWH electricity

modeling IP armor warrior

compared to this product size Mini weight light

**Apply to:**Home emergency, small household appliances, digital products (such as UAV, mobile phone, computer, notebook,camera, handheld head, car refrigerator, etc.), long-distance self-driving travel, outdoor camping, lighting, picnic, wild fishing,environmental monitoring, geological exploration, car electricity, medical equipment and other scenes.

#### **Product Specification**

| Product Specification            |                                                                                                                                                                                                                                                               |
|----------------------------------|---------------------------------------------------------------------------------------------------------------------------------------------------------------------------------------------------------------------------------------------------------------|
| Rated Power AC                   | 1000W                                                                                                                                                                                                                                                         |
| Capacity                         | 999Wh (22.2V/45A or 3.7V/270000mAh)                                                                                                                                                                                                                           |
| Battery type                     | UL Li-ion                                                                                                                                                                                                                                                     |
| Power Indicate                   | LCD display                                                                                                                                                                                                                                                   |
| LCD Display                      | Battery remaining capacity, Battery fault, total output power, Over temperature, input power                                                                                                                                                                  |
| DC Input                         | DC24V/6.25A(150W max,adapter with UL,CCC,CE,PSE,FCC)                                                                                                                                                                                                          |
| DC fully Charging<br>Time        | About 7∼8H                                                                                                                                                                                                                                                    |
| Solar Controller Model           | MPPT                                                                                                                                                                                                                                                          |
| Solar Charging Input             | 18-23V/3A(60W max)                                                                                                                                                                                                                                            |
| Charging Temperature<br>Range    | 32~104°F(0°C~40°C)                                                                                                                                                                                                                                            |
| USB Output                       | Type-C output:PD 60W(5V3A,9V3A,12V3A,15V3A,20V3A)*1<br>USB-A output:QC3.0(18W/5V3A,9V2A,12V1.5A)*3(total 54W )                                                                                                                                                |
| Wireless Charge<br>Output        | 10W                                                                                                                                                                                                                                                           |
| Cigarret Lighter output          | 12V/10A(120W)                                                                                                                                                                                                                                                 |
| DC output                        | 12V/5A/DC5521*2(total 120W)                                                                                                                                                                                                                                   |
| LED light                        | 5W*2(total 10W Max)                                                                                                                                                                                                                                           |
|                                  | SOS,flashlight                                                                                                                                                                                                                                                |
| AC Output                        | Output waveform:pure sinewave Output voltage:110V(US/JP) or 220V(EU/UK/AU/CN) (AC output voltage and frequency are customized,according to different countries and regions.Please refer to the actual product) Output frequency: 50/60Hz Peak AC output:2000W |
|                                  | AC continuous output: 1000W                                                                                                                                                                                                                                   |
| Discharging<br>Temperature Range | 14~104°F(-10~40°C)                                                                                                                                                                                                                                            |
| Product size/Weight              | 328*221*263mm/about 8.9Kg                                                                                                                                                                                                                                     |
| Carton Size/Weight               | 32.5*25*36.5CM/about 11.3Kg/1PCS                                                                                                                                                                                                                              |
| Protections                      | over-charging, short-circuit ,low-voltage,over-temperatature and over-discharging protection                                                                                                                                                                  |
| Color                            | Oranger+gray,Blue+gray,Red+gray,Green+gray                                                                                                                                                                                                                    |
| Housing Material                 | ABS+PC (fireproofing V0)                                                                                                                                                                                                                                      |
| Working Temperature              | -15~45°C                                                                                                                                                                                                                                                      |
| Operation Humidity               | 10%~90%                                                                                                                                                                                                                                                       |
| Standard Package<br>Include      | 1*M1000 portable power supply, 1*150W power supply,1*User Manual, ,color box packaging,1*MC4 charging cable, 1*vehicle charging cable,1*straps                                                                                                                |
| Warrantly                        | 12 months                                                                                                                                                                                                                                                     |
| 1                                |                                                                                                                                                                                                                                                               |