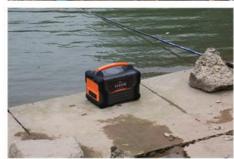

1000W rated output

full large capacity 1 KWH electricity

modeling IP armor warrior

compared to this product size Mini weight light

**Apply to:**Home emergency, small household appliances, digital products (such as UAV, mobile phone, computer, notebook,camera, handheld head, car refrigerator, etc.), long-distance self-driving travel, outdoor camping, lighting, picnic, wild fishing,environmental monitoring, geological exploration, car electricity, medical equipment and other scenes.

# More use scenarios