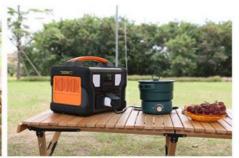

1000W rated output

full large capacity 1 KWH electricity

modeling IP armor warrior

compared to this product size Mini weight light

**Apply to:**Home emergency, small household appliances, digital products (such as UAV, mobile phone, computer, notebook,camera, handheld head, car refrigerator, etc.), long-distance self-driving travel, outdoor camping, lighting, picnic, wild fishing,environmental monitoring, geological exploration, car electricity, medical equipment and other scenes.

# More use scenarios