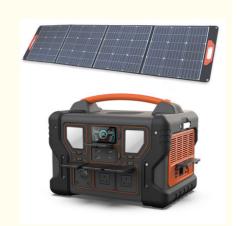

## 1000W Portable Power Station 999Wh UL Li-Ion Battery Backup Power Supply With Solar Panel

#### 1000W Portable Power Station 999Wh UL Li-ion Battery Backup Power Supply with Solar Panel

1000W rated output

full large capacity 1 KWH electricity

modeling IP armor warrior

compared to this product size Mini weight light

**Apply to:**Home emergency, small household appliances, digital products (such as UAV, mobile phone, computer, notebook,camera, handheld head, car refrigerator, etc.), long-distance self-driving travel, outdoor camping, lighting, picnic, wild fishing,environmental monitoring, geological exploration, car electricity, medical equipment and other scenes.

#### **Product Specification**

| Product Specification            |                                                                                                                                                                                                                                                               |
|----------------------------------|---------------------------------------------------------------------------------------------------------------------------------------------------------------------------------------------------------------------------------------------------------------|
| Rated Power AC                   | 1000W                                                                                                                                                                                                                                                         |
| Capacity                         | 999Wh (22.2V/45A or 3.7V/270000mAh)                                                                                                                                                                                                                           |
| Battery type                     | UL Li-ion                                                                                                                                                                                                                                                     |
| Power Indicate                   | LCD display                                                                                                                                                                                                                                                   |
| LCD Display                      | Battery remaining capacity, Battery fault, total output power, Over temperature, input power                                                                                                                                                                  |
| DC Input                         | DC24V/6.25A(150W max,adapter with UL,CCC,CE,PSE,FCC)                                                                                                                                                                                                          |
| DC fully Charging<br>Time        | About 7∼8H                                                                                                                                                                                                                                                    |
| Solar Controller Model           | MPPT                                                                                                                                                                                                                                                          |
| Solar Charging Input             | 18-23V/3A(60W max)                                                                                                                                                                                                                                            |
| Charging Temperature<br>Range    | 32~104°F(0°C~40°C)                                                                                                                                                                                                                                            |
| USB Output                       | Type-C output:PD 60W(5V3A,9V3A,12V3A,15V3A,20V3A)*1<br>USB-A output:QC3.0(18W/5V3A,9V2A,12V1.5A)*3(total 54W )                                                                                                                                                |
| Wireless Charge<br>Output        | 10W                                                                                                                                                                                                                                                           |
| Cigarret Lighter output          | 12V/10A(120W)                                                                                                                                                                                                                                                 |
| DC output                        | 12V/5A/DC5521*2(total 120W)                                                                                                                                                                                                                                   |
| LED light                        | 5W*2(total 10W Max)                                                                                                                                                                                                                                           |
|                                  | SOS,flashlight                                                                                                                                                                                                                                                |
| AC Output                        | Output waveform:pure sinewave Output voltage:110V(US/JP) or 220V(EU/UK/AU/CN) (AC output voltage and frequency are customized,according to different countries and regions.Please refer to the actual product) Output frequency: 50/60Hz Peak AC output:2000W |
|                                  | AC continuous output: 1000W                                                                                                                                                                                                                                   |
| Discharging<br>Temperature Range | 14~104°F(-10~40°C)                                                                                                                                                                                                                                            |
| Product size/Weight              | 328*221*263mm/about 8.9Kg                                                                                                                                                                                                                                     |
| Carton Size/Weight               | 32.5*25*36.5CM/about 11.3Kg/1PCS                                                                                                                                                                                                                              |
| Protections                      | over-charging, short-circuit ,low-voltage,over-temperatature and over-discharging protection                                                                                                                                                                  |
| Color                            | Oranger+gray,Blue+gray,Red+gray,Green+gray                                                                                                                                                                                                                    |
| Housing Material                 | ABS+PC (fireproofing V0)                                                                                                                                                                                                                                      |
| Working Temperature              | -15~45°C                                                                                                                                                                                                                                                      |
| Operation Humidity               | 10%~90%                                                                                                                                                                                                                                                       |
| Standard Package<br>Include      | 1*M1000 portable power supply, 1*150W power supply,1*User Manual, ,color box packaging,1*MC4 charging cable, 1*vehicle charging cable,1*straps                                                                                                                |
| Warrantly                        | 12 months                                                                                                                                                                                                                                                     |
| 1                                |                                                                                                                                                                                                                                                               |