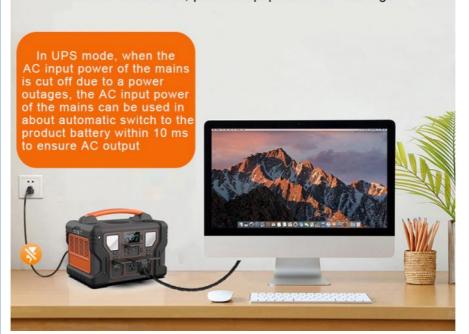

# Equipped with Uninterruptible Power Supply (UPS)

with UPS function, protect equipment from damage