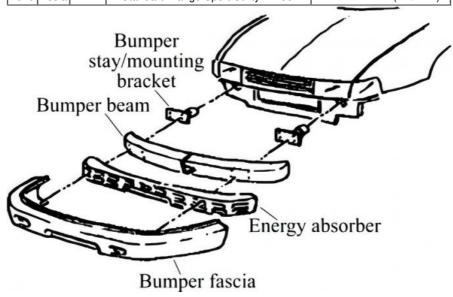

Like almost every other car produced today, the bumpers of a Tesla have a plastic cover formed for cosmetic appearance and aerodynamic efficiency. If you remove the plastic cover and underlying energy absorbing material, you will find a substantial metal beam that provides the strength and crash resistance of the "bumper".