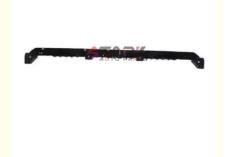

# Tesla Model Y Rear Bumper Center Mount Support Bracket For Tesla Model Y 1494045-00-A

#### Tesla Model Y Rear Bumper Center Mount Support Bracket For Tesla Model Y 1494045-00-A

#### Description

VEHICLE FITMENT: Compatible with Tesla Model Y 2020-2023

OE STANDARD: Meets the Original Equipment (OE) standards. Interchange Part Number:1494045-00-A, 149404500A. MATERIAL:Bumper bracket support is made of tough POM materials, which is not easily deformed, provides added stability and strength.