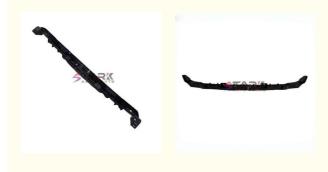

# Tesla Model Y Rear Bumper Center Mount Support Bracket For Tesla Model Y 1494045-00-A

#### Tesla Model Y Rear Bumper Center Mount Support Bracket For Tesla Model Y 1494045-00-A

#### Description

VEHICLE FITMENT: Compatible with Tesla Model Y 2020-2023

OE STANDARD: Meets the Original Equipment (OE) standards. Interchange Part Number:1494045-00-A, 149404500A. MATERIAL:Bumper bracket support is made of tough POM materials, which is not easily deformed, provides added stability and strength.