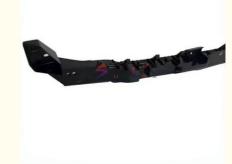

# Tesla Model Y Rear Bumper Center Mount Support Bracket For Tesla Model Y 1494045-00-A

#### Tesla Model Y Rear Bumper Center Mount Support Bracket For Tesla Model Y 1494045-00-A

#### Description

VEHICLE FITMENT: Compatible with Tesla Model Y 2020-2023

OE STANDARD: Meets the Original Equipment (OE) standards. Interchange Part Number:1494045-00-A, 149404500A. MATERIAL:Bumper bracket support is made of tough POM materials, which is not easily deformed, provides added stability and strength.